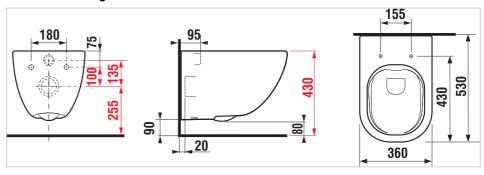

#### **Dimensions**

Length: 530 mm. Width: 360 mm. Height: 350 mm.

## **Technical drawings**

Mio 820714