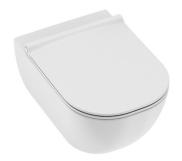

# WC wall-hung, rimless

#### Back to wall

Cistern type: Concealed

### CleanRim

Fixing kit: Included

Flushing system: Washdown Installation type: Wall-hung Outlet type: Horizontal

Rimless Shape: Round

Mio bathroom is different. It makes impression by its graceful lines that evoke the desire to touch and caress.