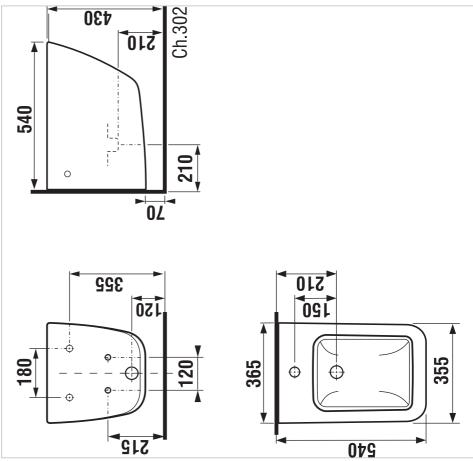

#### **Technical drawings**

#### Dimensions

Length: 540 mm. Width: 355 mm. Height: 360 mm.