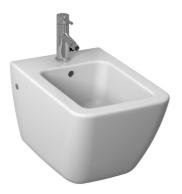

### Wall-hung bidet

Back to wall Fixing kit: Included Incompatible with cover Installation type: Wall-hung Shape: Square Taphole configuration: 1 Taphole Weight (Kg): 23.8

#### Dimensions

Length: 540 mm. Width: 355 mm. Height: 360 mm.