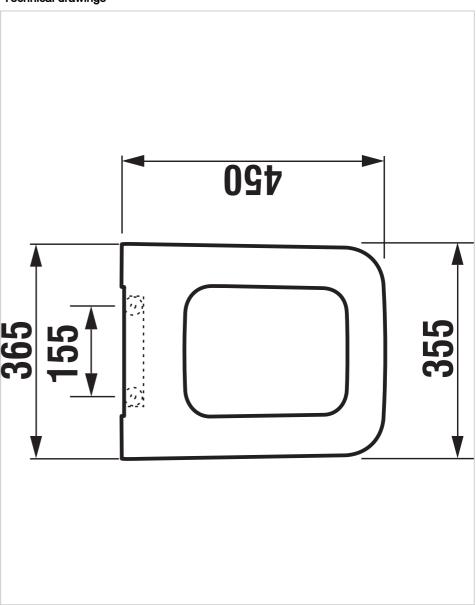

#### **Technical drawings**

The clean and modern design of sanitary ware, furniture and accessories is based on straight-line geometry of current trends. In white, combining glossy paint and chrome-plated handles, it is a timeless stylish choice. Naturally, the luxurious Cubito Pure series of the Jika brand brings perfect technical workmanship focused on functionality.