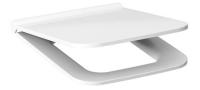

### 893421

Duroplast WC seat and cover, stainless steel hinges

EasyFix® Hinges material: Stainless steel Shape: Square Suitable for: Toilet