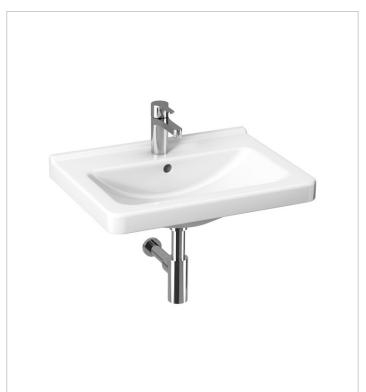

Cubito Pure 810424

Installation type: Wall-hung Material: Vitreous china Number of fixing points: 2 Overflow type: Standard Shape: Square Weight (kg): 18.3

Bowl position: Central

Washbasin

## Colours and options

H8104241001041 White-JIKAperla/with 1 taphole in the middle

H8104240001041 White/with 1 taphole in the middle