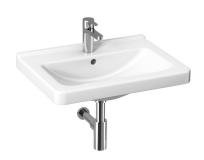

Cubito Pure 810424

Installation type: Wall-hung Material: Vitreous china Number of fixing points: 2 Overflow type: Standard Shape: Square Weight (kg): 18.3

Bowl position: Central

Washbasin

## Colours and options

H8104241001041 White-JIKAperla/with 1 taphole in the middle

H8104240001041 White/with 1 taphole in the middle

## **Dimensions**

Length: 650 mm. Width: 485 mm. Height: 165 mm.