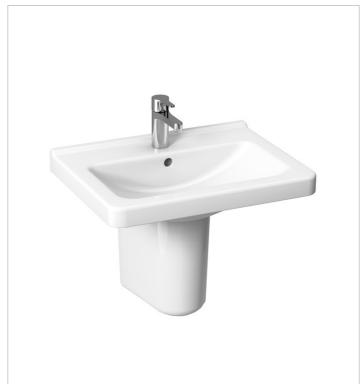

Cubito Pure 810424

Installation type: Wall-hung Material: Vitreous china Number of fixing points: 2 Overflow type: Standard Shape: Square Weight (kg): 18.3

Bowl position: Central

Washbasin

## Compatible with

819951 Siphon cover for washbasins 810422, 810423, 810424, 810426, with installation kit 893656 Washbasin system for washbasins, designed for fore-wall installation or wallmounting