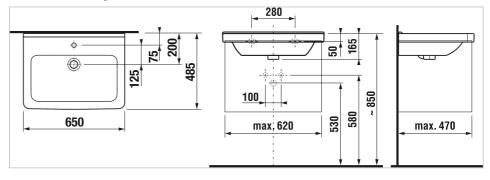

## **Dimensions**

Length: 650 mm. Width: 485 mm. Height: 165 mm.

## Compatible with

819951 Siphon cover for washbasins 810422, 810423, 810424, 810426, with installation kit 893656 Washbasin system for washbasins, designed for fore-wall installation or wallmounting