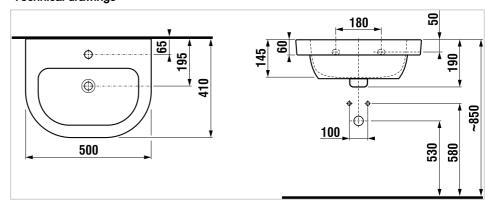

#### **Dimensions**

Length: 500 mm. Width: 410 mm. Height: 190 mm.

### **Technical drawings**