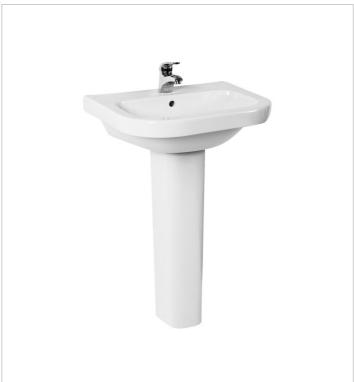

819610 Pedestal

454133 Vanity unit for washbasin, one drawer,

rounded front

819611 Siphon cover

extremely pleasant sensations evoked by touching smooth wood, as well as discreet and clean white colour tones. and crisp ash-tree or golden oak décor to caress your eyes. Marked rounding of the vanity unit creates a striking solitary piece in the bathroom, reminiscent of a giant tree in the middle of a forest.