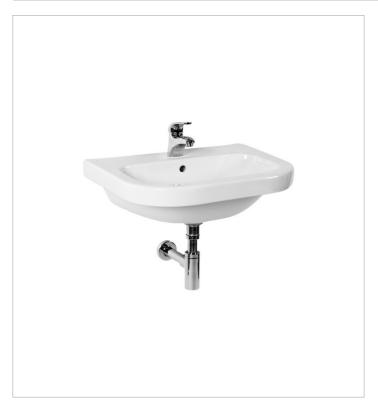

# Washbasin, underneath glazed, suitable siphon cover 819611, suitable pedestal 819610, possible countertop installation

Bowl position: Central Installation type: Wall-hung Material: Vitreous china Number of fixing points: 2 Overflow type: Standard

Shape: Oval Weight (kg): 16.2

Colours and options H8126130001041 White/with 1 taphole in the middle H8126130001091 White/without