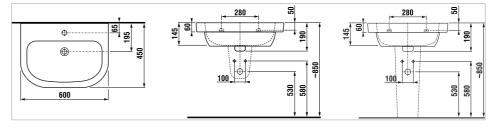

# **Dimensions**

Length: 600 mm. Width: 450 mm. Height: 190 mm.

# **Technical drawings**