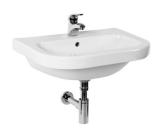

### Deep by Jika 812613

# Washbasin, underneath glazed, suitable siphon cover 819611, suitable pedestal 819610, possible countertop installation

Bowl position: Central Installation type: Wall-hung Material: Vitreous china Number of fixing points: 2 Overflow type: Standard

Shape: Oval Weight (kg): 16.2

Colours and options H8126130001041 White/with 1 taphole in the middle H8126130001091 White/without