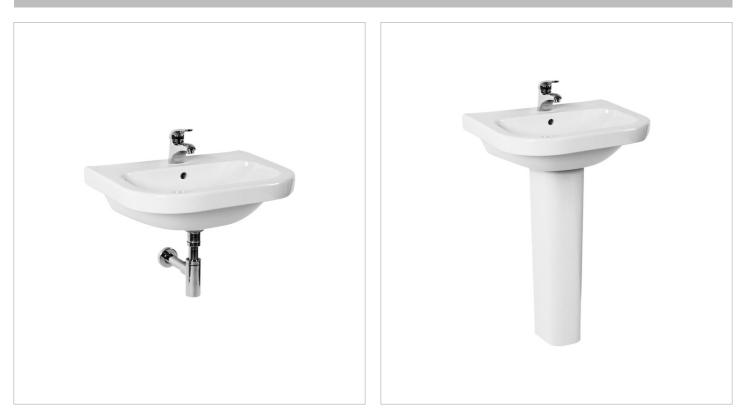

## Washbasin, underneath surface glazed, suitable siphon cover 819611, suitable pedestal 819610, possible countertop installation

Bowl position: Central Installation type: Wall-hung Material: Vitreous china Number of fixing points: 2 Overflow type: Standard Shape: Oval Weight (kg): 17.9

#### Compatible with

894249 Siphon, chromed ABS, heightadjustable from 175 to 270 mm, high of water seal 75 mm, flow-rate capacity of 45 l, with decorative rings (can also be used without decorative rings)
819610 Pedestal
819611 Siphon cover
454134 Vanity unit for washbasin, one drawer,