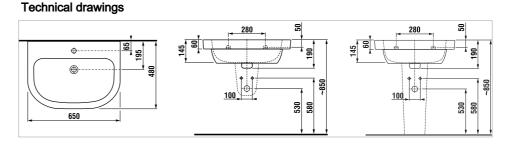

iddle of a forest.

## Washbasin, underneath surface glazed, suitable siphon cover 819611, suitable pedestal 819610, possible countertop installation

Bowl position: Central Installation type: Wall-hung Material: Vitreous china Number of fixing points: 2 Overflow type: Standard Shape: Oval Weight (kg): 17.9

#### Colours and options

H8126140001041 White/with 1 taphole in the middle

#### Dimensions

Length: 650 mm. Width: 480 mm. Height: 190 mm.

#### Compatible with

894249 Siphon, chromed ABS, heightadjustable from 175 to 270 mm, high of water seal 75 mm, flow-rate capacity of 45 l, with decorative rings (can also be used without decorative rings)
819610 Pedestal
819611 Siphon cover
454134 Vanity unit for washbasin, one drawer,

rounded front

454151 Tall cabinet, wall-hung, left door



# JIKĄ

# Deep by Jika

### 812614