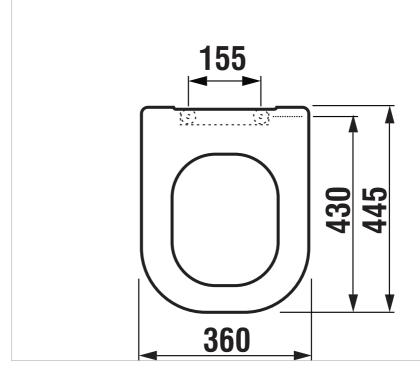

#### Compatible with

821615 Floorstanding WC washdown vertical

820610 Wall-hung WC washdown

826616 Floorstanding WC

826617 Floorstanding WC

Technical drawings

8.9361.0/1

Bring a piece of nature to your bathroom! The new Deep by Jika series is based on extremely pleasant sensations evoked by touching smooth wood, as well as discreet and clean white colour tones, and crisp ash-tree or golden oak décor to caress your eyes. Marked rounding of the vanity unit creates a striking solitary piece in the bathroom, reminiscent of a giant tree in the middle of a forest.