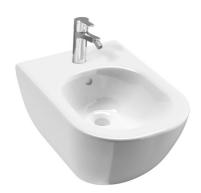

Mio 831712

Mio bathroom is different. It makes impression by its graceful lines that evoke the desire to touch and caress.

# Wall-hung bidet

Back to wall

Fixing kit: Included Incompatible with cover Installation type: Wall-hung

Shape: Round

Taphole configuration: 1 Taphole

Weight (Kg): 21

## **Dimensions**

Length: 530 mm. Width: 360 mm. Height: 340 mm.