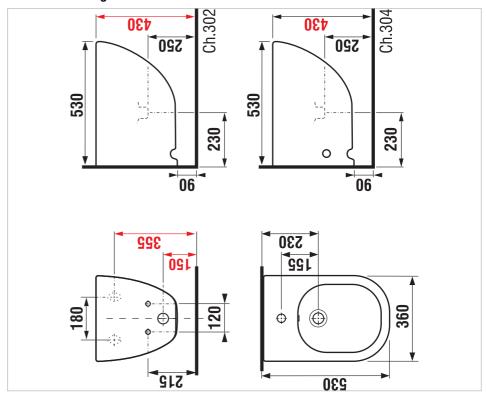

## **Technical drawings**

## **Dimensions**

Length: 530 mm. Width: 360 mm. Height: 340 mm.