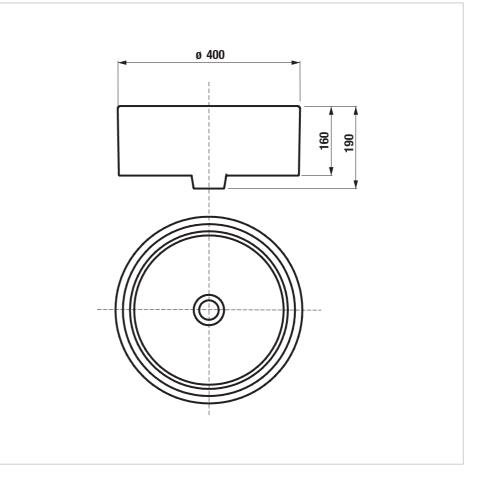

# IJКĄ

## **Cubito Pure**



The clean and modern design of sanitary ware, furniture and accessories is based on straight-line geometry of current trends. In white, combining glossy paint and chrome-plated handles, it is a timeless stylish choice. Naturally, the luxurious Cubito Pure series of the Jika brand brings perfect technical workmanship focused on functionality.

#### Washbasin bowl Ø 40 cm, round

#### Back glazed

Bowl position: Central Cloakroom basin Installation type: Bowl / Overcountertop Material: Vitreous china Overflow type: Standard Shape: Round Undersurface ground Without overflow

#### Colours and options

H8184200001121 White/without overflow, without taphole

#### Dimensions

Length: 400 mm. Width: 400 mm. Height: 190 mm.





### 818420