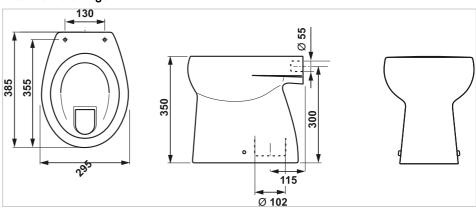

#### **Dimensions**

Length: 385 mm. Width: 295 mm. Height: 350 mm.

# **Technical drawings**

A kindergarten is not the only place for a children's bathroom. A number of handy items are available to make daily hygiene more attractive to children. Let your children enjoy colours! The floorstanding Baby WC with a horizontal outlet is fitted with either white or yellow seat. Thanks to its clever shape, the Baby seat keeps the toilet sorroundings clean, even if the toilet is used by rather little children. The seat and cover must be ordered separately. 10-year warranty provided.