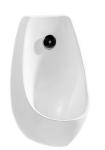

### Domino

JIKA offers ceramic solutions geared towards the needs of businesses. One of them is Domino, an urinal with valve hole. Must be equipped with an external flushing valve (either pressure- or electromagnetic type). Complete product testing. 10-year warranty provided. Antibak prevents trapped dirt by having the inner ring and drains glazed. Sensor automatizes flushing.

#### Urinal Domino, valve hole

Fixing kit: Included

Inlet diameter (mm): 40 Minimum flushing quantity (l): 1 Power supply (V): 24 Remote control type: Infrared Water inlet position: Back horizontal

| Colours | and | options |
|---------|-----|---------|
|---------|-----|---------|