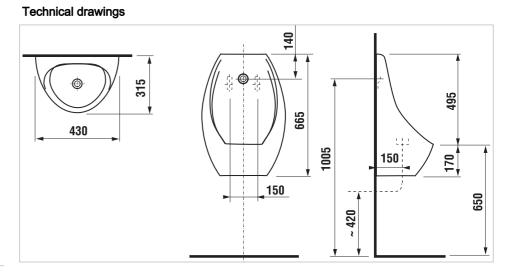

ameter (mm): 40 Minimum flushing quantity (l): 1 Power supply (V): 24 Remote control type: Infrared Water inlet position: Back horizontal

| Colours | and | options |
|---------|-----|---------|
|---------|-----|---------|

| H8411010000001 White                                   |
|--------------------------------------------------------|
| H8411010004871 White/with infrared sensor 24 V, Sanela |
| H8411010004881 White/with infrared sensor 9 V, Sanela  |

#### Dimensions

Length: 430 mm. Width: 315 mm. Height: 665 mm.

#### Compatible with

H890730 Siphon for sinks and urinals H895091 Power supply 24 V, DC H895071 Power supply 24 V, DC H895072 Power supply 24V DC for up to 9

#### sensors

44J601 Urinal partition, including installation kit H847601 Urinal division, with installation kit



## IJКĄ

### Domino

H841101