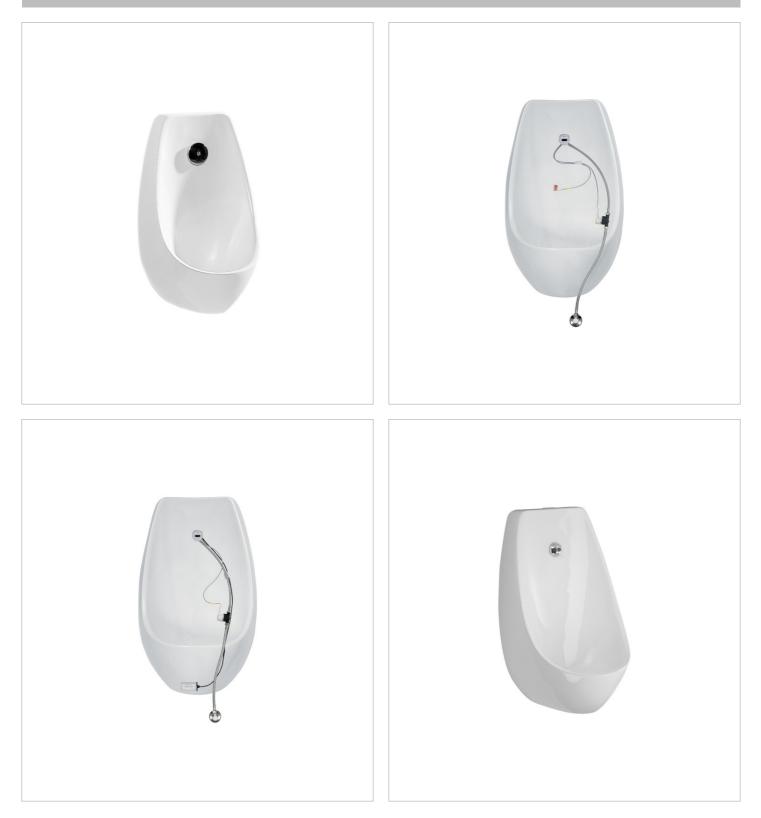

#### Urinal Domino, valve hole

Fixing kit: Included

Inlet diameter (mm): 40 Minimum flushing quantity (l): 1 Power supply (V): 24 Remote control type: Infrared Water inlet position: Back horizontal

| Colours | and | options |
|---------|-----|---------|
|---------|-----|---------|

| H8411010000001 White                                   |
|--------------------------------------------------------|
| H8411010004871 White/with infrared sensor 24 V, Sanela |
| H8411010004881 White/with infrared sensor 9 V, Sanela  |