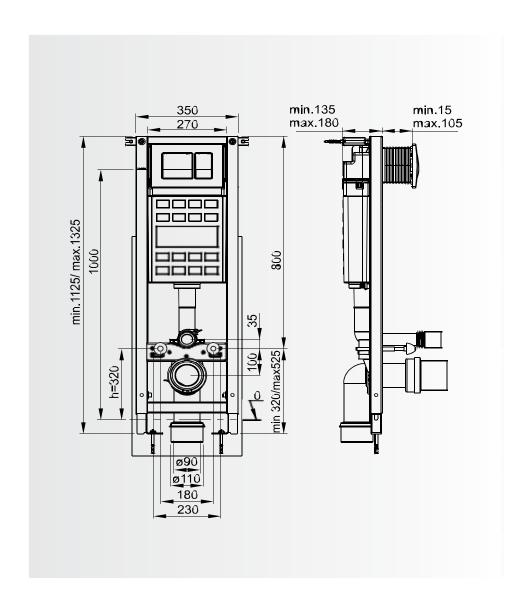

# **Concealed Cistern**

- Dry installation in prefabricated walls
- Universal installation into solid walls
- Manufactured in accordance with EN norms 14055, 14124

## **Tank**

- Manufactured from PEHD material
- Maxim capacity 9L
- Factory-set wash volume 6 / 3 L
- External protection against condensation EPS material
- Tested on 200.000 cycles

### **Frame**

- 35 cm wide frame
- Depth only 14 cm frame with a tank
- Adjustable supporting feet's up to 20 cm in height
- Powder coated
- 4x4 cm closed profile steel
- Strong frame, tested (load test) up to 400 kg
- 25 pcs/pallet