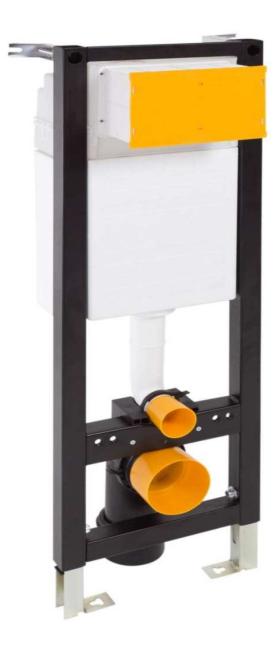

# **Concealed Cistern**

- Dry installation in prefabricated walls
- Universal installation into solid walls
- Manufactured in accordance with EN norms 14055, 14124

## **Tank**

- Manufactured from PEHD material
- Maxim capacity 9L
- Factory-set wash volume 6 / 3 L
- External protection against condensation EPS material
- Tested on 200.000 cycles

### **Frame**

- 35 cm wide frame
- Depth only 14 cm frame with a tank
- Adjustable supporting feet's up to 20 cm in height
- Powder coated
- 4x4 cm closed profile steel
- Strong frame, tested (load test) up to 400 kg
- 25 pcs/pallet