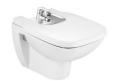

**Debba** Ref. 355995..0

A collection with a wide range of solutions that, combined with its sober yet current design, make it adaptable to every bathroom space.

# Vitreous china wall-hung bidet

Bidet capacity (I): 7.5 Cover: Cover not included Fixing kit: Not included Installation type: Wall-hung

Shape: Square

Taphole configuration: 1 Taphole Water inlet height (mm): 150 Water inlets distance (mm): 80