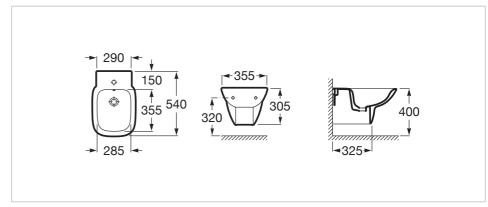

### **Dimensions**

Length: 355 mm. Width: 540 mm. Height: 305 mm.

## **Technical drawings**