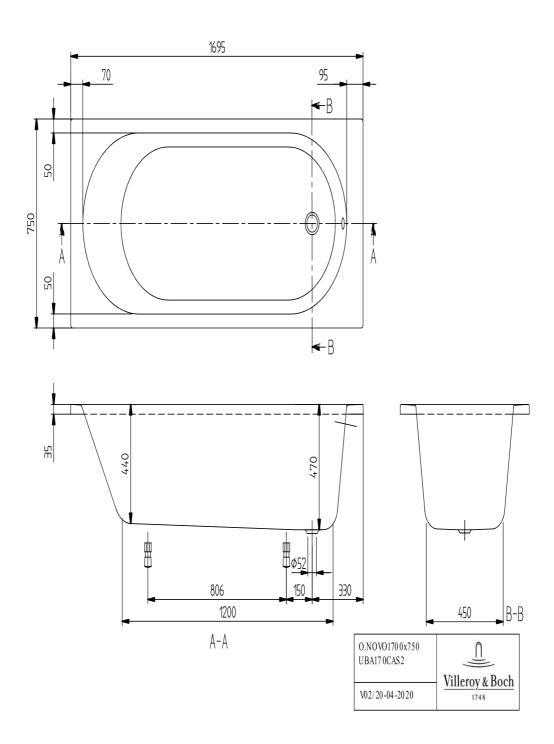

|
| Number of people         | 1                                                                                            |
| For handle mounting      | Yes                                                                                          |
| Anti-slip class          | Anti-slip class A                                                                            |
| Seat unit                | 1                                                                                            |
| EAN number               | 4047289359135                                                                                |

# COLOUR

### COLOUR DESIGNATION



White Alpin



PROJECTS

## TECHNICAL DRAWINGS

### UBA170CAS2V-01