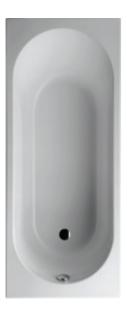

### 1. POSITION

| Article number           | UBA170CAS2V-01                                                                               |
|--------------------------|----------------------------------------------------------------------------------------------|
| Article title            | Villeroy & Boch O.novo Rectangular<br>bath Solo, 1700 x 750 mm, White<br>Alpin               |
| Product designation      | Rectangular bath                                                                             |
| Collection               | O.novo                                                                                       |
| PROJECTS                 | START                                                                                        |
| Assembly / Assembly type | Installation                                                                                 |
| Scope of delivery        | 1 x rectangular bath                                                                         |
| Ordering information     | Set of bath feet is not supplied as standard. Requires extended waste/ overflow combination. |
| Length in mm             | 1700                                                                                         |
| Width in mm              | 750                                                                                          |
| Height in mm             | 495                                                                                          |
| Interior depth           | 470                                                                                          |
| Weight in kg             | 22,00                                                                                        |
| Outlet / outlet          | outlet at the foot end                                                                       |
| Material                 | Acrylic                                                                                      |
| With feet/base           | No                                                                                           |
| With panel               | No                                                                                           |
| With overflow            | Yes                                                                                          |
| With bath support        | No                                                                                           |
| Capacity                 | 170                                                                                          |
| Number of people         | 1                                                                                            |
| For handle mounting      | Yes                                                                                          |
| Anti-slip class          | Anti-slip class A                                                                            |
| Seat unit                | 1                                                                                            |
| EAN number               | 4047289359135                                                                                |