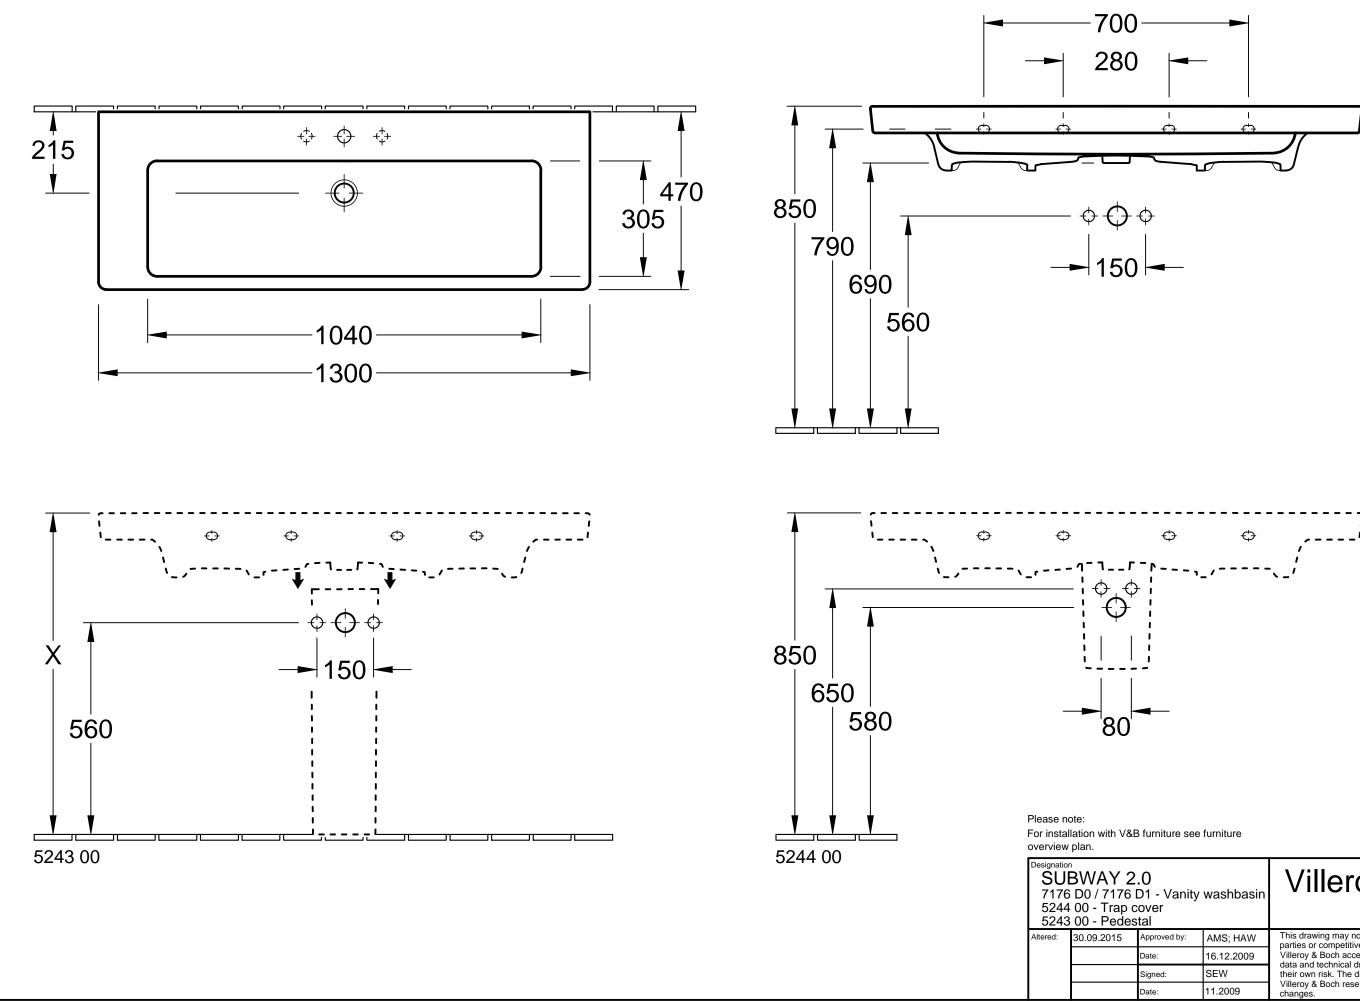

| )<br>1 - Vanity washbasin<br>ver<br>al |            | Villeroy&Boch                                                                                                                                                                                                                                                                                                                                                          |
|----------------------------------------|------------|------------------------------------------------------------------------------------------------------------------------------------------------------------------------------------------------------------------------------------------------------------------------------------------------------------------------------------------------------------------------|
| pproved by:                            | AMS; HAW   | This drawing may not be copied or passed on to third<br>parties or competitive companies without our permission.<br>Villeroy & Boch accepts no liability whatsoever for these<br>data and technical drawings. Other parties use them at<br>their own risk. The dimensions indicated are not binding.<br>Villeroy & Boch reserves the right to make product<br>changes. |
| ate:                                   | 16.12.2009 |                                                                                                                                                                                                                                                                                                                                                                        |
| igned:                                 | SEW        |                                                                                                                                                                                                                                                                                                                                                                        |
| ate:                                   | 11.2009    |                                                                                                                                                                                                                                                                                                                                                                        |
|                                        |            |                                                                                                                                                                                                                                                                                                                                                                        |