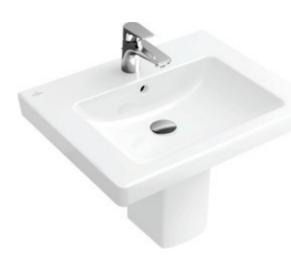

### 1. POSITION

| Article number                      | 71136001                                                                                                   |
|-------------------------------------|------------------------------------------------------------------------------------------------------------|
| Article title                       | Villeroy & Boch Subway 2.0<br>Washbasins, 600 x 470 x 150 mm,<br>White Alpin, with overflow,<br>unpolished |
| Product designation                 | Washbasins                                                                                                 |
| Collection                          | Subway 2.0                                                                                                 |
| PROJECTS                            | DESIGN                                                                                                     |
| Assembly / Assembly type            | wall-mounted                                                                                               |
| Scope of delivery                   | 1 x washbasin                                                                                              |
| Ordering information                | Optionally available: Outlet valve with ceramic cover.                                                     |
| Length in mm                        | 470                                                                                                        |
| Width in mm                         | 600                                                                                                        |
| Height in mm                        | 150                                                                                                        |
| Interior depth                      | 105                                                                                                        |
| Weight in kg                        | 18,58                                                                                                      |
| Number of tap holes punched through | 1                                                                                                          |
| Number of tap holes pre-drilled     | 2                                                                                                          |
| Position of drill hole              | central tap hole punched out                                                                               |
| express delivery                    | No                                                                                                         |
| Suitable for                        | 3-hole mixer                                                                                               |
| Material                            | Sanitary ceramics                                                                                          |
| Surface                             | glossy                                                                                                     |
| With overflow                       | Yes                                                                                                        |
| EAN number                          | 4047289993148                                                                                              |