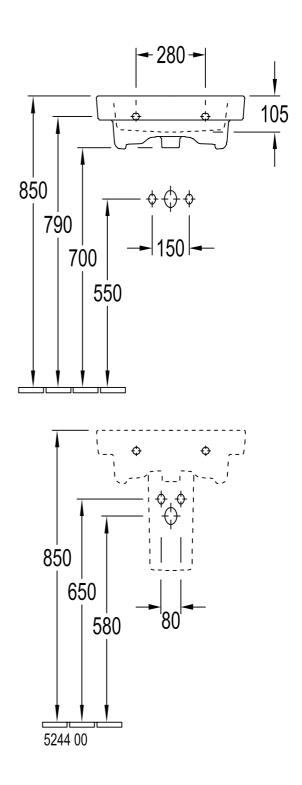

## TECHNICAL DRAWINGS

### 1. POSITION

| Article number                      | 71136001                                                                                                   |
|-------------------------------------|------------------------------------------------------------------------------------------------------------|
| Article title                       | Villeroy & Boch Subway 2.0<br>Washbasins, 600 x 470 x 150 mm,<br>White Alpin, with overflow,<br>unpolished |
| Product designation                 | Washbasins                                                                                                 |
| Collection                          | Subway 2.0                                                                                                 |
| PROJECTS                            | DESIGN                                                                                                     |
| Assembly / Assembly type            | wall-mounted                                                                                               |
| Scope of delivery                   | 1 x washbasin                                                                                              |
| Ordering information                | Optionally available: Outlet valve with ceramic cover.                                                     |
| Length in mm                        | 470                                                                                                        |
| Width in mm                         | 600                                                                                                        |
| Height in mm                        | 150                                                                                                        |
| Interior depth                      | 105                                                                                                        |
| Weight in kg                        | 18,58                                                                                                      |
| Number of tap holes punched through | 1                                                                                                          |
| Number of tap holes pre-drilled     | 2                                                                                                          |
| Position of drill hole              | central tap hole punched out                                                                               |
| express delivery                    | No                                                                                                         |
| Suitable for                        | 3-hole mixer                                                                                               |
| Material                            | Sanitary ceramics                                                                                          |
| Surface                             | glossy                                                                                                     |
| With overflow                       | Yes                                                                                                        |
| EAN number                          | 4047289993148                                                                                              |