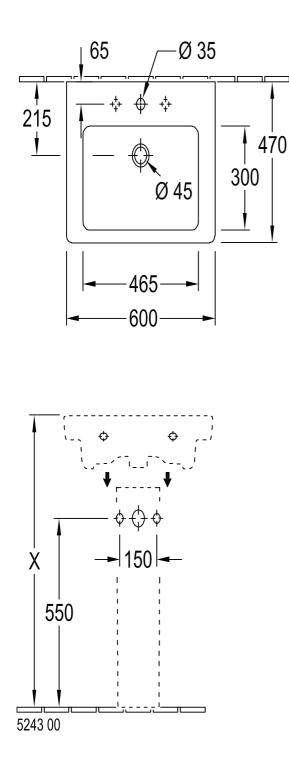

## TECHNICAL DRAWINGS

### 1. POSITION

| Article number                      | 71136001                                                                                                   |
|-------------------------------------|------------------------------------------------------------------------------------------------------------|
| Article title                       | Villeroy & Boch Subway 2.0<br>Washbasins, 600 x 470 x 150 mm,<br>White Alpin, with overflow,<br>unpolished |
| Product designation                 | Washbasins                                                                                                 |
| Collection                          | Subway 2.0                                                                                                 |
| PROJECTS                            | DESIGN                                                                                                     |
| Assembly / Assembly type            | wall-mounted                                                                                               |
| Scope of delivery                   | 1 x washbasin                                                                                              |
| Ordering information                | Optionally available: Outlet valve with ceramic cover.                                                     |
| Length in mm                        | 470                                                                                                        |
| Width in mm                         | 600                                                                                                        |
| Height in mm                        | 150                                                                                                        |
| Interior depth                      | 105                                                                                                        |
| Weight in kg                        | 18,58                                                                                                      |
| Number of tap holes punched through | 1                                                                                                          |
| Number of tap holes pre-drilled     | 2                                                                                                          |
| Position of drill hole              | central tap hole punched out                                                                               |
| express delivery                    | No                                                                                                         |
| Suitable for                        | 3-hole mixer                                                                                               |
| Material                            | Sanitary ceramics                                                                                          |
| Surface                             | glossy                                                                                                     |
| With overflow                       | Yes                                                                                                        |
| EAN number                          | 4047289993148                                                                                              |