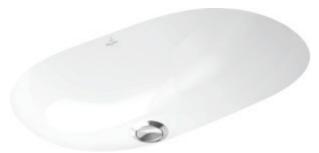

#### 1. POSITION

| Article number           | 41625001                                                                                                                                                                                                           |
|--------------------------|--------------------------------------------------------------------------------------------------------------------------------------------------------------------------------------------------------------------|
| Article title            | Villeroy & Boch O.novo<br>Undercounter washbasin, 580 x 370<br>x 200 mm, White Alpin, with overflow,<br>unpolished                                                                                                 |
| Product designation      | Undercounter washbasin                                                                                                                                                                                             |
| Collection               | O.novo                                                                                                                                                                                                             |
| PROJECTS                 | START                                                                                                                                                                                                              |
| Assembly / Assembly type | Undercounter                                                                                                                                                                                                       |
| Assembly instructions    | the hole for the washbasin can only<br>be cut out using the original<br>washbasin because tolerances of<br>several millimetres are possible,<br>installation possible in natural stone<br>and laminate countertops |
| Scope of delivery        | 1 x undercounter washbasin 1 x fastening set                                                                                                                                                                       |
| Length in mm             | 370                                                                                                                                                                                                                |
| Width in mm              | 580                                                                                                                                                                                                                |
| Height in mm             | 200                                                                                                                                                                                                                |
| Interior depth           | 150                                                                                                                                                                                                                |
| Weight in kg             | 7,32                                                                                                                                                                                                               |
| express delivery         | No                                                                                                                                                                                                                 |
| Material                 | Sanitary ceramics                                                                                                                                                                                                  |
| Surface                  | glossy                                                                                                                                                                                                             |
| With overflow            | Yes                                                                                                                                                                                                                |
| EAN number               | 4051202110338                                                                                                                                                                                                      |