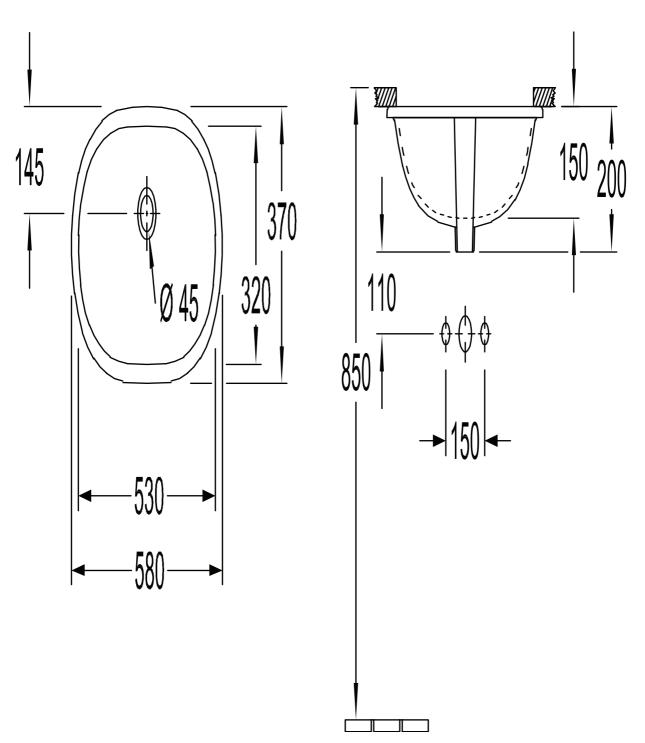

| glossy                                                                                                                                                                                                             |
| With overflow            | Yes                                                                                                                                                                                                                |
| EAN number               | 4051202110338                                                                                                                                                                                                      |

# COLOUR

### COLOUR DESIGNATION



White Alpin



PROJECTS

## TECHNICAL DRAWINGS

41625001