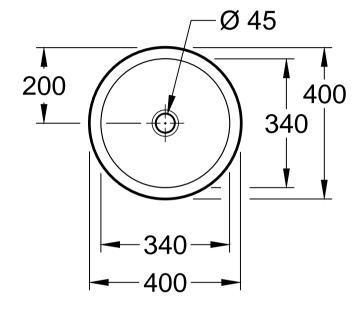

| ARCHITECTURA 4125 40 - Surface-mounted washbasin |            |              |            | Villeroy&Boch                                                                                                                                                                                                                                                                                                                                        |
|--------------------------------------------------|------------|--------------|------------|------------------------------------------------------------------------------------------------------------------------------------------------------------------------------------------------------------------------------------------------------------------------------------------------------------------------------------------------------|
| Altered:                                         | 27.06.2016 | Approved by: | JG         | This drawing may not be copied or passed on to third parties or competitive companies without our permission. Villeroy & Boch accepts no liability whatsoever for these data and technical drawings. Other parties use them at their own risk. The dimensions indicated are not binding. Villeroy & Boch reserves the right to make product changes. |
|                                                  |            | Date:        | 19.12.2012 |                                                                                                                                                                                                                                                                                                                                                      |
|                                                  |            | Signed:      | MHK        |                                                                                                                                                                                                                                                                                                                                                      |
|                                                  |            | Date:        | 11. 2012   |                                                                                                                                                                                                                                                                                                                                                      |