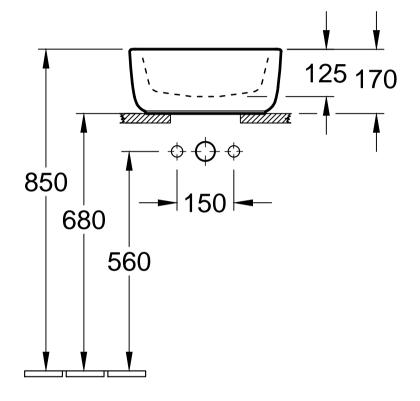

| ARCHITECTURA 4125 40 - Surface-mounted washbasin |            |              |            | Villeroy&Boch                                                                                                                                                                                                                                                                                                                                        |
|--------------------------------------------------|------------|--------------|------------|------------------------------------------------------------------------------------------------------------------------------------------------------------------------------------------------------------------------------------------------------------------------------------------------------------------------------------------------------|
| Altered:                                         | 27.06.2016 | Approved by: | JG         | This drawing may not be copied or passed on to third parties or competitive companies without our permission. Villeroy & Boch accepts no liability whatsoever for these data and technical drawings. Other parties use them at their own risk. The dimensions indicated are not binding. Villeroy & Boch reserves the right to make product changes. |
|                                                  |            | Date:        | 19.12.2012 |                                                                                                                                                                                                                                                                                                                                                      |
|                                                  |            | Signed:      | MHK        |                                                                                                                                                                                                                                                                                                                                                      |
|                                                  |            | Date:        | 11. 2012   |                                                                                                                                                                                                                                                                                                                                                      |