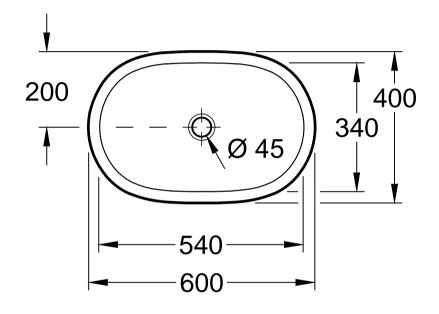

| esignation                                          |            |              |    | \                                                    |
|-----------------------------------------------------|------------|--------------|----|------------------------------------------------------|
| ARCHITECTURA<br>4126 60 - Surface-mounted washbasin |            |              |    | Villeroy&Boch                                        |
| ltered:                                             | 27 06 2016 | Approved by: | IC | This drawing may not be copied or passed on to third |