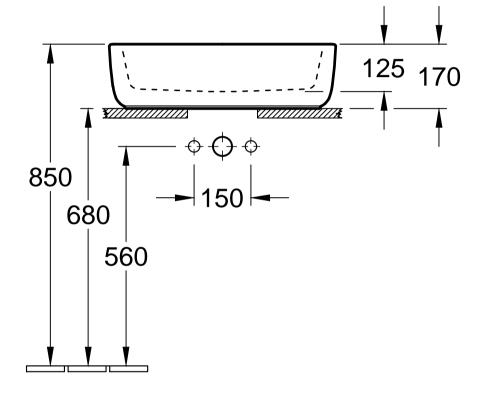

| esignation                                          |            |              |    | \                                                    |
|-----------------------------------------------------|------------|--------------|----|------------------------------------------------------|
| ARCHITECTURA<br>4126 60 - Surface-mounted washbasin |            |              |    | Villeroy&Boch                                        |
| ltered:                                             | 27 06 2016 | Approved by: | IC | This drawing may not be copied or passed on to third |