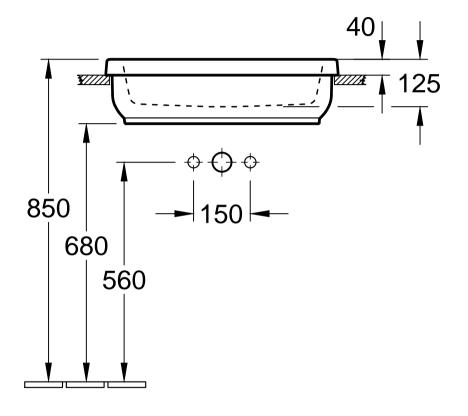

| ARCHITECTURA 4166 60 - Built-in washbasin |            |              |            | Villeroy&Boch                                                                                                                                                                                                                                                                                                                                        |
|-------------------------------------------|------------|--------------|------------|------------------------------------------------------------------------------------------------------------------------------------------------------------------------------------------------------------------------------------------------------------------------------------------------------------------------------------------------------|
| Altered:                                  | 24.06.2016 | Approved by: | JG         | This drawing may not be copied or passed on to third parties or competitive companies without our permission. Villeroy & Boch accepts no liability whatsoever for these data and technical drawings. Other parties use them at their own risk. The dimensions indicated are not binding. Villeroy & Boch reserves the right to make product changes. |
|                                           |            | Date:        | 19.12.2012 |                                                                                                                                                                                                                                                                                                                                                      |
|                                           |            | Signed:      | мнк        |                                                                                                                                                                                                                                                                                                                                                      |
|                                           |            | Date:        | 11. 2012   |                                                                                                                                                                                                                                                                                                                                                      |