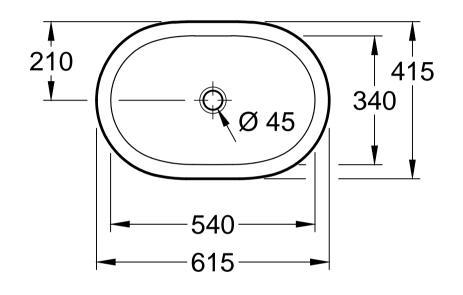

| ARCHITECTURA 4166 60 - Built-in washbasin |            |              |            | Villeroy&Boch                                                                                                                                                                                                                                                                                                                                        |
|-------------------------------------------|------------|--------------|------------|------------------------------------------------------------------------------------------------------------------------------------------------------------------------------------------------------------------------------------------------------------------------------------------------------------------------------------------------------|
| Altered:                                  | 24.06.2016 | Approved by: | JG         | This drawing may not be copied or passed on to third parties or competitive companies without our permission. Villeroy & Boch accepts no liability whatsoever for these data and technical drawings. Other parties use them at their own risk. The dimensions indicated are not binding. Villeroy & Boch reserves the right to make product changes. |
|                                           |            | Date:        | 19.12.2012 |                                                                                                                                                                                                                                                                                                                                                      |
|                                           |            | Signed:      | мнк        |                                                                                                                                                                                                                                                                                                                                                      |
|                                           |            | Date:        | 11. 2012   |                                                                                                                                                                                                                                                                                                                                                      |