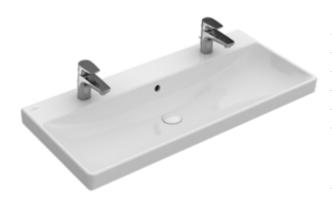

### 1. POSITION

| Model                         | 4156A1                                                                                                                                                                                                                                                                                                         |  |
|-------------------------------|----------------------------------------------------------------------------------------------------------------------------------------------------------------------------------------------------------------------------------------------------------------------------------------------------------------|--|
| Collection                    | Avento                                                                                                                                                                                                                                                                                                         |  |
| PROJECTS                      | DESIGN                                                                                                                                                                                                                                                                                                         |  |
| Width                         | 1000 mm                                                                                                                                                                                                                                                                                                        |  |
| Depth                         | 470 mm                                                                                                                                                                                                                                                                                                         |  |
| Weight                        | 25 kg                                                                                                                                                                                                                                                                                                          |  |
| description                   | Sanitary ceramics<br>EN 31, EN 14688<br>Please order non-closable drain<br>valve separately.                                                                                                                                                                                                                   |  |
| Tap fitting / Tap hole remark | suitable for two 1-hole tap fittings, tap holes punched out                                                                                                                                                                                                                                                    |  |
| Overflow remark               | without overflow, Please note:<br>unclosable outlet valve must be<br>used with models without overflow                                                                                                                                                                                                         |  |
| material                      | Sanitary ceramics                                                                                                                                                                                                                                                                                              |  |
| Specification texts           | Avento; Vanity washbasin; Sanitary ceramics; Size: 1000 x 470 mm; Rectangle; suitable for two 1-hole tap fittings, tap holes punched out; without overflow; Please note: unclosable outlet valve must be used with models without overflow; EN 31, EN 14688; Please order non-closable drain valve separately. |  |