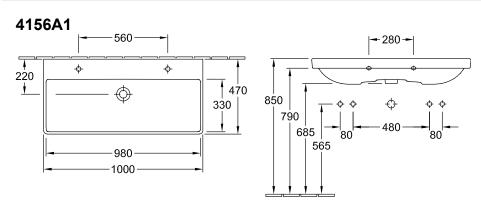

# TECHNICAL DRAWINGS

### 1. POSITION

| Model                         | 4156A1                                                                                                                                                                                                                                                                                                         |  |
|-------------------------------|----------------------------------------------------------------------------------------------------------------------------------------------------------------------------------------------------------------------------------------------------------------------------------------------------------------|--|
| Collection                    | Avento                                                                                                                                                                                                                                                                                                         |  |
| PROJECTS                      | DESIGN                                                                                                                                                                                                                                                                                                         |  |
| Width                         | 1000 mm                                                                                                                                                                                                                                                                                                        |  |
| Depth                         | 470 mm                                                                                                                                                                                                                                                                                                         |  |
| Weight                        | 25 kg                                                                                                                                                                                                                                                                                                          |  |
| description                   | Sanitary ceramics<br>EN 31, EN 14688<br>Please order non-closable drain<br>valve separately.                                                                                                                                                                                                                   |  |
| Tap fitting / Tap hole remark | suitable for two 1-hole tap fittings, tap holes punched out                                                                                                                                                                                                                                                    |  |
| Overflow remark               | without overflow, Please note:<br>unclosable outlet valve must be<br>used with models without overflow                                                                                                                                                                                                         |  |
| material                      | Sanitary ceramics                                                                                                                                                                                                                                                                                              |  |
| Specification texts           | Avento; Vanity washbasin; Sanitary ceramics; Size: 1000 x 470 mm; Rectangle; suitable for two 1-hole tap fittings, tap holes punched out; without overflow; Please note: unclosable outlet valve must be used with models without overflow; EN 31, EN 14688; Please order non-closable drain valve separately. |  |