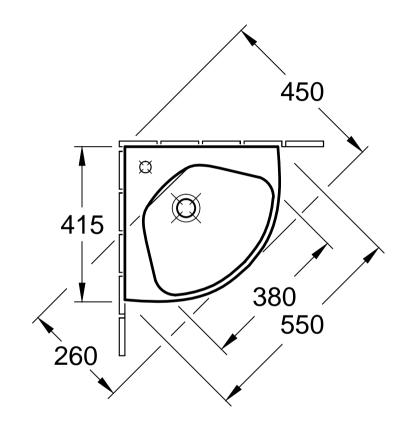

| <b>1</b> |                       |                                           |                                    | 850<br>305                                                                                                                                                                                                                                                                                                                                                             |
|----------|-----------------------|-------------------------------------------|------------------------------------|------------------------------------------------------------------------------------------------------------------------------------------------------------------------------------------------------------------------------------------------------------------------------------------------------------------------------------------------------------------------|
|          | ovo (Om<br>40 - Corne |                                           | . ,                                | Villeroy&Boch                                                                                                                                                                                                                                                                                                                                                          |
| Altered: | 20.05.2015            | Approved by:<br>Date:<br>Signed:<br>Date: | RK<br>21.01.2011<br>SEW<br>01.2010 | This drawing may not be copied or passed on to third<br>parties or competitive companies without our permission.<br>Villeroy & Boch accepts no liability whatsoever for these<br>data and technical drawings. Other parties use them at<br>their own risk. The dimensions indicated are not binding.<br>Villeroy & Boch reserves the right to make product<br>changes. |