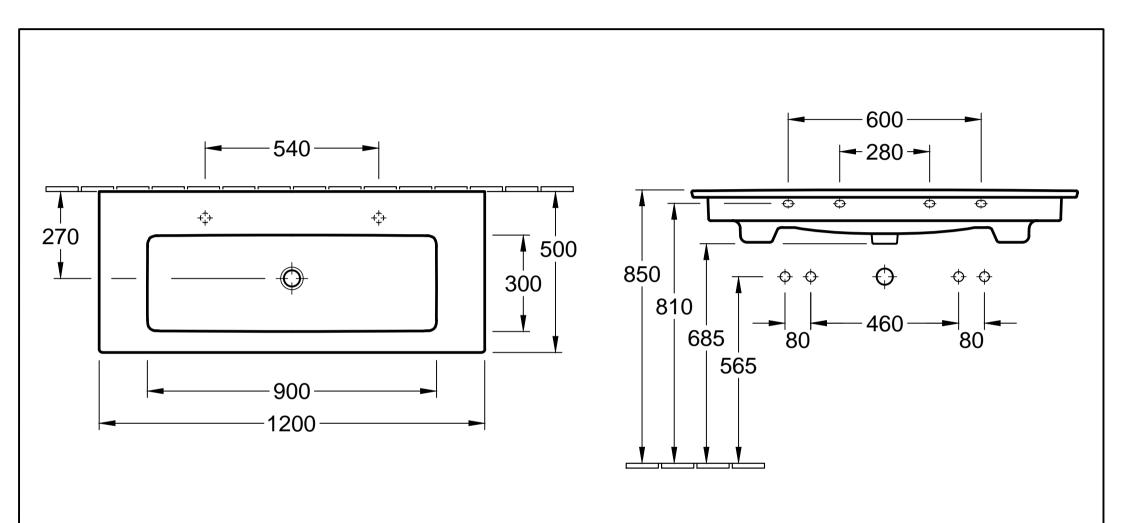

| Designation<br>VENTICELLO<br>4104 CK / CG - Vanity<br>washbasin |            |              |            | Villeroy&Boch                                                                                                                                                                                                                                                                                                                                                          |
|-----------------------------------------------------------------|------------|--------------|------------|------------------------------------------------------------------------------------------------------------------------------------------------------------------------------------------------------------------------------------------------------------------------------------------------------------------------------------------------------------------------|
| Altered:                                                        | 20.05.2015 | Approved by: | AMS        | This drawing may not be copied or passed on to third<br>parties or competitive companies without our permission.<br>Villeroy & Boch accepts no liability whatsoever for these<br>data and technical drawings. Other parties use them at<br>their own risk. The dimensions indicated are not binding.<br>Villeroy & Boch reserves the right to make product<br>changes. |
|                                                                 |            | Date:        | 28.04.2014 |                                                                                                                                                                                                                                                                                                                                                                        |
|                                                                 |            | Signed:      | МНК        |                                                                                                                                                                                                                                                                                                                                                                        |
|                                                                 |            | Date:        | 02.2014    |                                                                                                                                                                                                                                                                                                                                                                        |