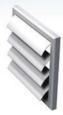

# MV 120 J - basic model with gravity louvre shutters (J)

- Exhaust grille for wall mounting.
- Fitted with louvre shutters for back flow prevention.

### Overall dimensions

| Model      | Dimensions, [mm] |     |    |     |                     |                | E:       |
|------------|------------------|-----|----|-----|---------------------|----------------|----------|
|            | □В               | □H  | L  | L1  | Flange (D)          | Air pass, [m²] | Fig. no. |
| MV 120 J   | 186              | 142 | 15 | _   | =                   | 0,016          | 1, 2     |
| MV 120 VJ  | 186              | 142 | 15 | 45  | 125                 | 0,0113         | 1, 3     |
| MV 120 VNJ | 186              | 142 | 15 | 115 | 100,110,120,130,150 | 0,012          | 1, 4     |
| MV 150 VJ  | 186              | 142 | 15 | 50  | 150                 | 0,0113         | 1,3      |