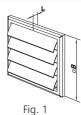

### Overall dimensions

| Model      | Dimensions, [mm] |     |    |     |                     |                | E:       |
|------------|------------------|-----|----|-----|---------------------|----------------|----------|
|            | □В               | □H  | L  | L1  | Flange (D)          | Air pass, [m²] | Fig. no. |
| MV 120 J   | 186              | 142 | 15 | _   | =                   | 0,016          | 1, 2     |
| MV 120 VJ  | 186              | 142 | 15 | 45  | 125                 | 0,0113         | 1, 3     |
| MV 120 VNJ | 186              | 142 | 15 | 115 | 100,110,120,130,150 | 0,012          | 1, 4     |
| MV 150 VJ  | 186              | 142 | 15 | 50  | 150                 | 0,0113         | 1,3      |