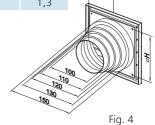

# MV 120 VNJ - model with a flange with various diameters and louvre shutters (VNJ)

- Exhaust grille for wall mounting.
- Fitted with louvre shutters.
- Fitted with a round connecting flange for mounting with Ø100/110/120/130/150 mm

### Overall dimensions

| Model      | Dimensions, [mm] |     |    |     |                     |                | E:       |
|------------|------------------|-----|----|-----|---------------------|----------------|----------|
|            | □В               | □H  | L  | L1  | Flange (D)          | Air pass, [m²] | Fig. no. |
| MV 120 J   | 186              | 142 | 15 | _   | =                   | 0,016          | 1, 2     |
| MV 120 VJ  | 186              | 142 | 15 | 45  | 125                 | 0,0113         | 1, 3     |
| MV 120 VNJ | 186              | 142 | 15 | 115 | 100,110,120,130,150 | 0,012          | 1, 4     |
| MV 150 VJ  | 186              | 142 | 15 | 50  | 150                 | 0,0113         | 1,3      |