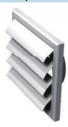

# MV 120 VJ, MV 150 VJ - models with a round flange and louvre shutters (VJ)

- Exhaust grille for wall mounting.
- Fitted with louvre shutters.
- Fitted with a round connecting flange for mounting with Ø 125 mm air duct (MV 120 J) and 150 mm air duct (MV 150 VJ).

# MV 120 VNJ - model with a flange with various diameters and louvre shutters (VNJ)

- Exhaust grille for wall mounting.
- Fitted with louvre shutters.
- Fitted with a round connecting flange for mounting with Ø100/110/120/130/150 mm

### Overall dimensions

| Model      | Dimensions, [mm] |     |    |     |                     |                | E:       |
|------------|------------------|-----|----|-----|---------------------|----------------|----------|
|            | □В               | □H  | L  | L1  | Flange (D)          | Air pass, [m²] | Fig. no. |
| MV 120 J   | 186              | 142 | 15 | _   | =                   | 0,016          | 1, 2     |
| MV 120 VJ  | 186              | 142 | 15 | 45  | 125                 | 0,0113         | 1, 3     |
| MV 120 VNJ | 186              | 142 | 15 | 115 | 100,110,120,130,150 | 0,012          | 1, 4     |
| MV 150 VJ  | 186              | 142 | 15 | 50  | 150                 | 0,0113         | 1,3      |