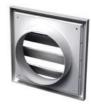

# MV 120 J - basic model with gravity louvre shutters (J)

- Exhaust grille for wall mounting.
- Fitted with louvre shutters for back flow prevention.

# MV 120 VJ, MV 150 VJ - models with a round flange and louvre shutters (VJ)

- Exhaust grille for wall mounting.
- Fitted with louvre shutters.
- Fitted with a round connecting flange for mounting with Ø 125 mm air duct (MV 120 J) and 150 mm air duct (MV 150 VJ).