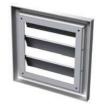

# MV 120 VJ, MV 150 VJ - models with a round flange and louvre shutters (VJ)

- Exhaust grille for wall mounting.
- Fitted with louvre shutters.
- Fitted with a round connecting flange for mounting with Ø 125 mm air duct (MV 120 J) and 150 mm air duct (MV 150 VJ).

# MV 120 VNJ - model with a flange with various diameters and louvre shutters (VNJ)

- Exhaust grille for wall mounting.
- Fitted with louvre shutters.
- Fitted with a round connecting flange for mounting with Ø100/110/120/130/150 mm

### Overall dimensions

| Model      | Dimensions, [mm] |     |    |     |                     |                | E:       |
|------------|------------------|-----|----|-----|---------------------|----------------|----------|
|            | □В               | □H  | L  | L1  | Flange (D)          | Air pass, [m²] | Fig. no. |
| MV 120 J   | 186              | 142 | 15 | _   | =                   | 0,016          | 1, 2     |
| MV 120 VJ  | 186              | 142 | 15 | 45  | 125                 | 0,0113         | 1, 3     |
| MV 120 VNJ | 186              | 142 | 15 | 115 | 100,110,120,130,150 | 0,012          | 1, 4     |
| MV 150 VJ  | 186              | 142 | 15 | 50  | 150                 | 0,0113         | 1,3      |