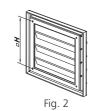

# MV 120 J - basic model with gravity louvre shutters (J)

- Exhaust grille for wall mounting.
- Fitted with louvre shutters for back flow prevention.

### Overall dimensions

| Model      | Dimensions, [mm] |     |    |     |                     |                | E:       |
|------------|------------------|-----|----|-----|---------------------|----------------|----------|
|            | □В               | □H  | L  | L1  | Flange (D)          | Air pass, [m²] | Fig. no. |
| MV 120 J   | 186              | 142 | 15 | _   | =                   | 0,016          | 1, 2     |
| MV 120 VJ  | 186              | 142 | 15 | 45  | 125                 | 0,0113         | 1, 3     |
| MV 120 VNJ | 186              | 142 | 15 | 115 | 100,110,120,130,150 | 0,012          | 1, 4     |
| MV 150 VJ  | 186              | 142 | 15 | 50  | 150                 | 0,0113         | 1,3      |