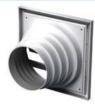

# MV 120 VNJ - model with a flange with various diameters and louvre shutters (VNJ)

- Exhaust grille for wall mounting.
- Fitted with louvre shutters.
- Fitted with a round connecting flange for mounting with Ø100/110/120/130/150 mm