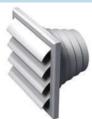

# MV 120 VJ, MV 150 VJ - models with a round flange and louvre shutters (VJ)

- Exhaust grille for wall mounting.
- Fitted with louvre shutters.
- Fitted with a round connecting flange for mounting with Ø 125 mm air duct (MV 120 J) and 150 mm air duct (MV 150 VJ).