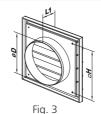

# MV 120 VJ, MV 150 VJ - models with a round flange and louvre shutters (VJ)

- Exhaust grille for wall mounting.
- Fitted with louvre shutters.
- Fitted with a round connecting flange for mounting with Ø 125 mm air duct (MV 120 J) and 150 mm air duct (MV 150 VJ).

### Overall dimensions

| Model      | Dimensions, [mm] |     |    |     |                     |                | E:       |
|------------|------------------|-----|----|-----|---------------------|----------------|----------|
|            | □В               | □H  | L  | L1  | Flange (D)          | Air pass, [m²] | Fig. no. |
| MV 120 J   | 186              | 142 | 15 | _   | =                   | 0,016          | 1, 2     |
| MV 120 VJ  | 186              | 142 | 15 | 45  | 125                 | 0,0113         | 1, 3     |
| MV 120 VNJ | 186              | 142 | 15 | 115 | 100,110,120,130,150 | 0,012          | 1, 4     |
| MV 150 VJ  | 186              | 142 | 15 | 50  | 150                 | 0,0113         | 1,3      |