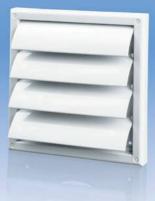

# MV 120 J - basic model with gravity louvre shutters (J)

- Exhaust grille for wall mounting.
- Fitted with louvre shutters for back flow prevention.

### Overall dimensions

| Model      | Dimensions, [mm] |     |    |     |                     |                | E:       |
|------------|------------------|-----|----|-----|---------------------|----------------|----------|
|            | □В               | □H  | L  | L1  | Flange (D)          | Air pass, [m²] | Fig. no. |
| MV 120 J   | 186              | 142 | 15 | _   | =                   | 0,016          | 1, 2     |
| MV 120 VJ  | 186              | 142 | 15 | 45  | 125                 | 0,0113         | 1, 3     |
| MV 120 VNJ | 186              | 142 | 15 | 115 | 100,110,120,130,150 | 0,012          | 1, 4     |
| MV 150 VJ  | 186              | 142 | 15 | 50  | 150                 | 0,0113         | 1,3      |