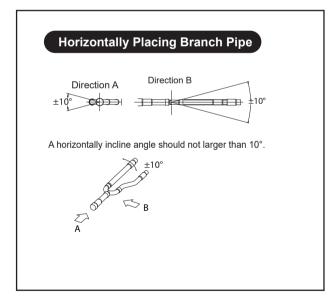

## Installation Precaution

1) Pay attention to the distance of straight horizontal pipe.

- a.The straight horizontal pipe's distance between two adjacent branch pipes should ≥0.5m.
- b.The straight horizontal pipe's distance which outdoor unit connecting behind the branch pipe should ≥0.5m.