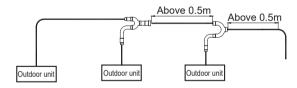

## Installation Precaution

1) Pay attention to the distance of straight horizontal pipe.

- a.The straight horizontal pipe's distance between two adjacent branch pipes should ≥0.5m.
- b.The straight horizontal pipe's distance which outdoor unit connecting behind the branch pipe should ≥0.5m.