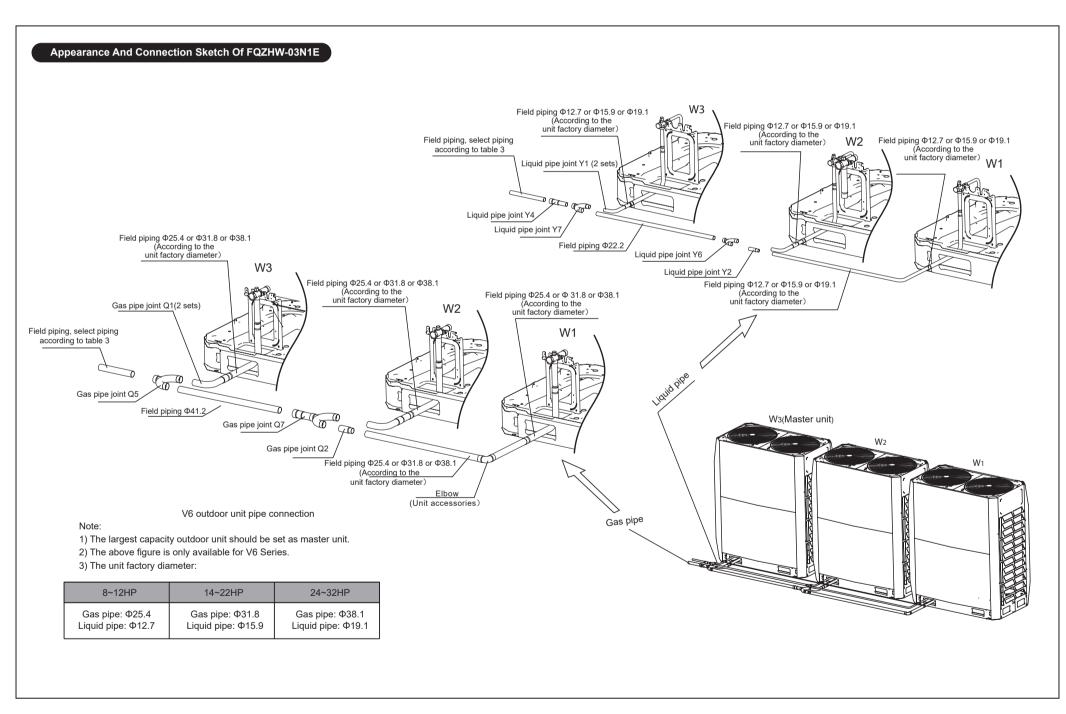

Branch pipes for outdoor unit

| Table                     |             |
|---------------------------|-------------|
| Quantity of outdoor units | Branch pipe |
| 2                         | FQZHW-02N1E |
| 3                         | FQZHW-03N1E |

### Pipe Size

Please select and install the branch pipe according to outdoor unit installation manual and actual installation conditions.