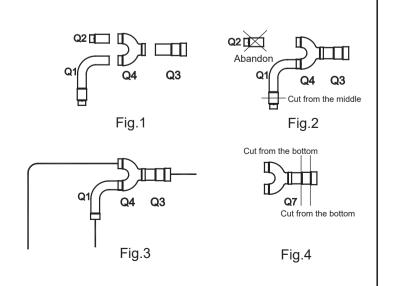

#### **Installation Notices**

- 1)Select the proper branch model according to table2.
- 2)According to the actual piping size and cut off the needless parts with special tools such as cutter, take the FQZHW-02N1E gas side for example and the operating steps as follow:
- a. When selecting model FQZHW-02N1E, the actual object as display in Fig.1, and then suppose that the outlet pipe of the machine isΦ31.8, main pipe isΦ38.1. As display in Fig.2, cut the standalone connecting pipe Q1 of the branch pipe component.
- b.As display in Fig.2, weld the standalone connecting pipe Q1, Q3 with the U-shape three direct link s Q4; abandon the standalone connecting pipe Q2 because selected pipe sizeΦ31.8 can directly connect with the un-welded side of U-shape three direct links. c.As display in Fig.3, weld the branch pipe components with the field pipes.
- 3)Particularly notice the followings:
- a. When the actual pipe size matches with the un-welded side of U-shape three direct links, weld the pipe with the U-shape three direct links.
- b.For the connecting pipes Q3 and Q7, if they need to be cut, please cut in the bottom of the flaring as display in Fig. 4.