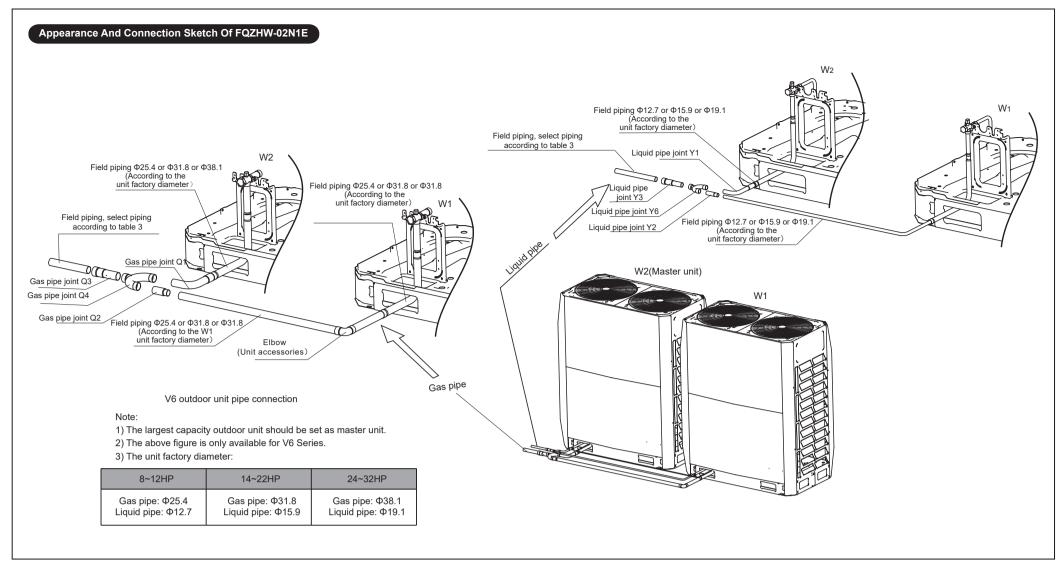

Branch pipes for outdoor unit

| Table                     |             |
|---------------------------|-------------|
| Quantity of outdoor units | Branch pipe |
| 2                         | FQZHW-02N1E |
| 3                         | FQZHW-03N1E |

### Pipe Size

Please select and install the branch pipe according to outdoor unit installation manual and actual installation conditions.