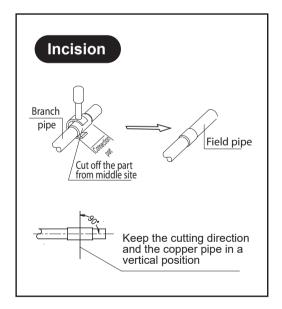

#### **Installation Notices**

- 1)Select the proper branch model according to table2.
- 2)According to the actual piping size and cut off the needless parts with special tools such as cutter, take the FQZHW-02N1E gas side for example and the operating steps as follow:
- a. When selecting model FQZHW-02N1E, the actual object as display in Fig.1, and then suppose that the outlet pipe of the machine isΦ31.8, main pipe isΦ38.1. As display in Fig.2, cut the standalone connecting pipe Q1 of the branch pipe component.
- b.As display in Fig.2, weld the standalone connecting pipe Q1, Q3 with the U-shape three direct link s Q4; abandon the standalone connecting pipe Q2 because selected pipe sizeΦ31.8 can directly connect with the un-welded side of U-shape three direct links. c.As display in Fig.3, weld the branch pipe components with the field pipes.
- 3)Particularly notice the followings:
- a. When the actual pipe size matches with the un-welded side of U-shape three direct links, weld the pipe with the U-shape three direct links.
- b.For the connecting pipes Q3 and Q7, if they need to be cut, please cut in the bottom of the flaring as display in Fig. 4.