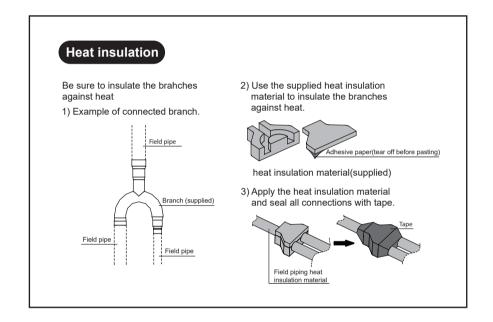

#### **Installation Notices**

- 1)Select the proper branch model according to table2.
- 2)According to the actual piping size and cut off the needless parts with special tools such as cutter, take the FQZHW-02N1E gas side for example and the operating steps as follow:
- a. When selecting model FQZHW-02N1E, the actual object as display in Fig.1, and then suppose that the outlet pipe of the machine isΦ31.8, main pipe isΦ38.1. As display in Fig.2, cut the standalone connecting pipe Q1 of the branch pipe component.
- b.As display in Fig.2, weld the standalone connecting pipe Q1, Q3 with the U-shape three direct link s Q4; abandon the standalone connecting pipe Q2 because selected pipe sizeΦ31.8 can directly connect with the un-welded side of U-shape three direct links. c.As display in Fig.3, weld the branch pipe components with the field pipes.
- 3)Particularly notice the followings:
- a. When the actual pipe size matches with the un-welded side of U-shape three direct links, weld the pipe with the U-shape three direct links.
- b.For the connecting pipes Q3 and Q7, if they need to be cut, please cut in the bottom of the flaring as display in Fig. 4.