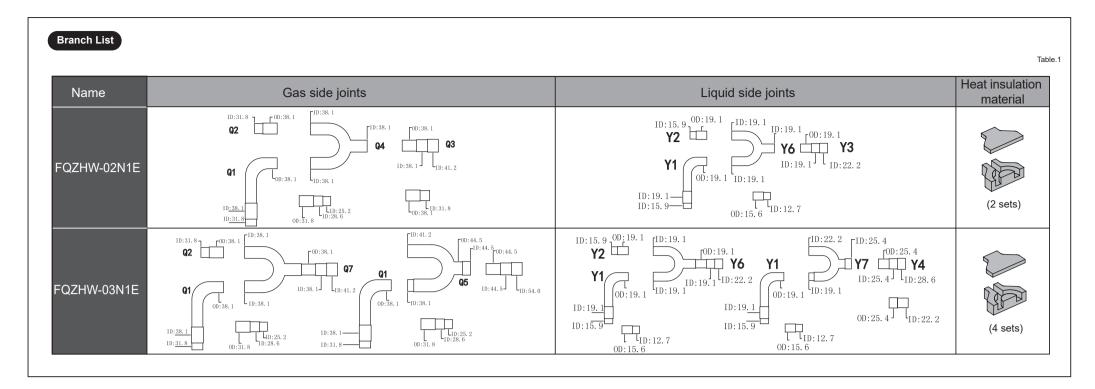

Branch pipes for outdoor unit

| Table                     |             |
|---------------------------|-------------|
| Quantity of outdoor units | Branch pipe |
| 2                         | FQZHW-02N1E |
| 3                         | FQZHW-03N1E |

#### **Installation Notices**

- 1)Select the proper branch model according to table2.
- 2)According to the actual piping size and cut off the needless parts with special tools such as cutter, take the FQZHW-02N1E gas side for example and the operating steps as follow:
- a. When selecting model FQZHW-02N1E, the actual object as display in Fig.1, and then suppose that the outlet pipe of the machine isΦ31.8, main pipe isΦ38.1. As display in Fig.2, cut the standalone connecting pipe Q1 of the branch pipe component.
- b.As display in Fig.2, weld the standalone connecting pipe Q1, Q3 with the U-shape three direct link s Q4; abandon the standalone connecting pipe Q2 because selected pipe sizeΦ31.8 can directly connect with the un-welded side of U-shape three direct links. c.As display in Fig.3, weld the branch pipe components with the field pipes.
- 3)Particularly notice the followings:
- a. When the actual pipe size matches with the un-welded side of U-shape three direct links, weld the pipe with the U-shape three direct links.
- b.For the connecting pipes Q3 and Q7, if they need to be cut, please cut in the bottom of the flaring as display in Fig. 4.