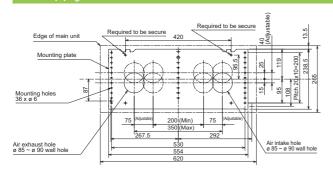

#### VL-100(E)U<sub>5</sub>-E DIMENSIONS

## Ventilation

VL-100(E)U<sub>5</sub>-E Total Heat Exchanger Making a World of Difference

| LOSSNAY                             |        | RESIDENTIAL WALL - MOUNTED VL-100(E)U <sub>5</sub> -E |
|-------------------------------------|--------|-------------------------------------------------------|
| Electrical Power Supply             |        | 220-240V, 50Hz                                        |
| Phase                               |        | Single                                                |
| Power Consumption (W)               | Low    | 17                                                    |
|                                     | High   | 34                                                    |
| Airflow (m³/h)                      | Low    | 61                                                    |
|                                     | High   | 106                                                   |
| Sound Pressure Level (dBA)          | Low    | 27                                                    |
|                                     | High   | 38                                                    |
| Temperature Exchange Efficiency (%) | Low    | 79                                                    |
|                                     | High   | 72                                                    |
| Weight (kg)                         |        | 7.5                                                   |
| Dimensions (mm)                     | Width  | 620                                                   |
|                                     | Depth  | 200                                                   |
|                                     | Height | 265                                                   |
| Duct Size (mm)                      |        | 2 x 075                                               |
| Fuse Rating (BS88) - HRC (A)        |        | 6                                                     |
| Mains Cable No. Cores               |        | 3                                                     |