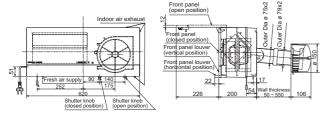

|                                     | Depth  | 200                                                   |
|                                     | Height | 265                                                   |
| Duct Size (mm)                      |        | 2 x 075                                               |
| Fuse Rating (BS88) - HRC (A)        |        | 6                                                     |
| Mains Cable No. Cores               |        | 3                                                     |

<sup>\*1</sup> The VL-100U<sub>5</sub>-E includes a pull cord switch to control the unit.

NOTE: The VL-100EU<sub>5</sub>-E is available without a pull cord switch and with the option to fit a field supplied external wall switch

#### VL-100(E)U<sub>5</sub>-E DIMENSIONS





#### WIRING DIAGRAMS







Telephone: 01707 282880

email: ventilation@meuk.mee.com website: airconditioning.mitsubishielectric.co.uk

UNITED KINGDOM Mitsubishi Electric Europe Living Environmental Systems Division Travellers Lane, Hatfield, Hertfordshire, AL10 8XB, England General Enquiries Telephone: 01707 282880 Fax: 01707 278881

IRELAND Mitsubishi Electric Europe Westgate Business Park, Ballymount, Dublin 24, Ireland Telephone: Dublin (01) 419 8800 Fax: Dublin (01) 419 8890 International code: (003531)

are early early. Ministruction and institution in early developing on the public announcement. Missubsit Electric is constantly developing one in this publication present only general particulars and shall not form part of any contract. All goods are supplied subject to ... Third-pa