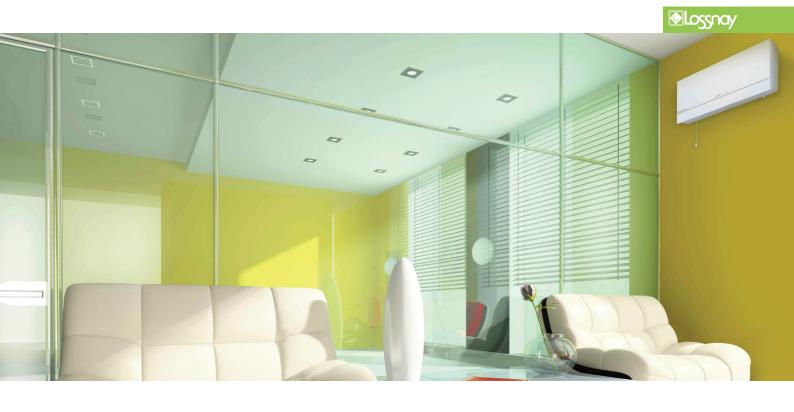

# Easy to install, efficient single room ventilation

The VL-100(E) $U_5$ -E total heat exchangers are part of Mitsubishi Electric's energy efficient Lossnay range.

With modern homes being built to stricter Building Regulations that call for highly insulated homes, the need for ventilation to remove stale air without major heat loss is key.

The VL-100(E) $U_5$ -E units supply fresh air inside a room using simultaneous supply and extract operation in an energy efficient manner. The recovery of both latent heat and sensible heat ensures a comfortable internal environment as well as reducing heat losses hence saving both energy and costs.