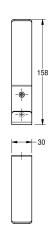

#### KWC-No.

2000057150 Dimensions 30 x 158 x 100 mm (W x H x D)

Double cloth hook for wall mounting, stainless steel grade 304L, surface satin finished, two drilled holes for fixation, includes stainless steel screws and dowels.

Dimensions 30 x 158 x 100 mm (W x H x D)

### Technical Data

| number of hooks    | 2                              |
|--------------------|--------------------------------|
| material           | stainless steel                |
| material code      | 1.4301 Chrome Nickel steel V2A |
| material thickness | 2 mm                           |
| overall depth      | 100 mm                         |
| overall height     | 158 mm                         |
| overall width      | 30 mm                          |
| surface finish     | satin finished                 |
| type of fixing     | screw                          |
| type of mounting   | wall mounting                  |
|                    |                                |