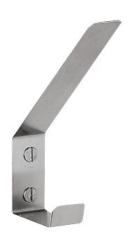

## **KWC**

Clothes hook

#### KWC-No.

2000057150 Dimensions 30 x 158 x 100 mm (W x H x D)

Double cloth hook for wall mounting, stainless steel grade 304L, surface satin finished, two drilled holes for fixation, includes stainless steel screws and dowels.