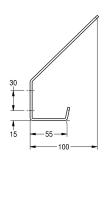

#### KWC-No.

2000057150 Dimensions 30 x 158 x 100 mm (W x H x D)

Double cloth hook for wall mounting, stainless steel grade 304L, surface satin finished, two drilled holes for fixation, includes stainless steel screws and dowels.

Dimensions 30 x 158 x 100 mm (W x H x D)

### Technical Data

| number of hooks    | 2                              |
|--------------------|--------------------------------|
| material           | stainless steel                |
| material code      | 1.4301 Chrome Nickel steel V2A |
| material thickness | 2 mm                           |
| overall depth      | 100 mm                         |
| overall height     | 158 mm                         |
| overall width      | 30 mm                          |
| surface finish     | satin finished                 |
| type of fixing     | screw                          |
| type of mounting   | wall mounting                  |
|                    |                                |