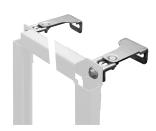

|
| Built-in fitting model |  |
| height adjustment      |  |
| diameter nominal       |  |
| material               |  |
| minimum wall thickness |  |
| type of mixing         |  |
| outlet size            |  |
| overall depth          |  |
| overall height         |  |
| overall width          |  |
| type                   |  |
| type of mounting       |  |

| inal flush valve       |
|------------------------|
| 0                      |
| uilt-in section        |
| 00 mm                  |
| N 15                   |
| eel                    |
| 35 mm                  |
| 0                      |
| N 50                   |
| 35 mm                  |
| 120 mm                 |
| 25 mm                  |
| stallation element     |
| all and floor mounting |

### **Optional Accessories**





# **KWC** AQUAFIX

Urinal installation frame for stainless steel urinals with siphon control

Modell-Linie: AQUAFIX | CMPX136 Installation frames | Installation units urinals

### AQUAFIX wall bracket

**2000100867** ZCMPX140