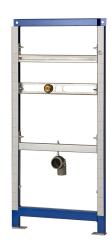

#### 2030020069

Installation frame for urinals with trap control

AQUAFIX urinal installation frame for stainless steel urinals with siphon control, self-supporting powder coated steel frame construction, TÜV-tested, for individual mounting for dry-wall lining, height adjustable fastening of objects, height adjustable fitting connection and outlet mount, premounted for KWC urinal CMPX538,

sound-insulated wall duct G 1/2, universal outlet bend DN 50, urinal fastening bolts, building protection and fixing material.

Dimensions  $525 \times 1120 \text{ mm} (W \times H)$ 