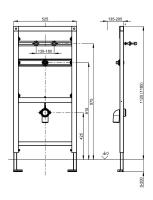

sound-insulated wall duct G 1/2, universal outlet bend DN 50, urinal fastening bolts, building protection and fixing material.

Dimensions  $525 \times 1120 \text{ mm} (W \times H)$ 

#### **Technical Data**

| application            |  |
|------------------------|--|
| barrier-free           |  |
| Built-in fitting model |  |
| height adjustment      |  |
| diameter nominal       |  |
| material               |  |
| minimum wall thickness |  |
| type of mixing         |  |
| outlet size            |  |
| overall depth          |  |
| overall height         |  |
| overall width          |  |
| type                   |  |
| type of mounting       |  |

| inal flush valve       |
|------------------------|
| 0                      |
| uilt-in section        |
| 00 mm                  |
| N 15                   |
| eel                    |
| 35 mm                  |
| 0                      |
| N 50                   |
| 35 mm                  |
| 120 mm                 |
| 25 mm                  |
| stallation element     |
| all and floor mounting |