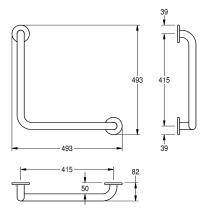

### KWC-No.

**2030038226**Dimensions 493 x 493 x 82 mm (W x H x D)

 $90^\circ$  angle grab rail for wall mounting, stainless steel, surface satin finished, rough polishing for better surface feel, 32 mm pipe diameter, material thickness 1.2 mm, wall distance 82 mm, with two stainless steel covers for hidden mounting, includes stainless

steel screws and dowels.

Dimensions  $493 \times 493 \times 82 \text{ mm} (W \times H \times D)$ 

| 90 Degree                      |
|--------------------------------|
| no colour                      |
| 2                              |
| yes                            |
| no                             |
| stainless steel                |
| 1.4301 Chrome Nickel steel V2A |
| 1.2 mm                         |
| 82 mm                          |
| 493 mm                         |
| 493 mm                         |
| 32 mm                          |
| satin finished                 |
| screw                          |
| angle bar                      |
| wall mounting                  |