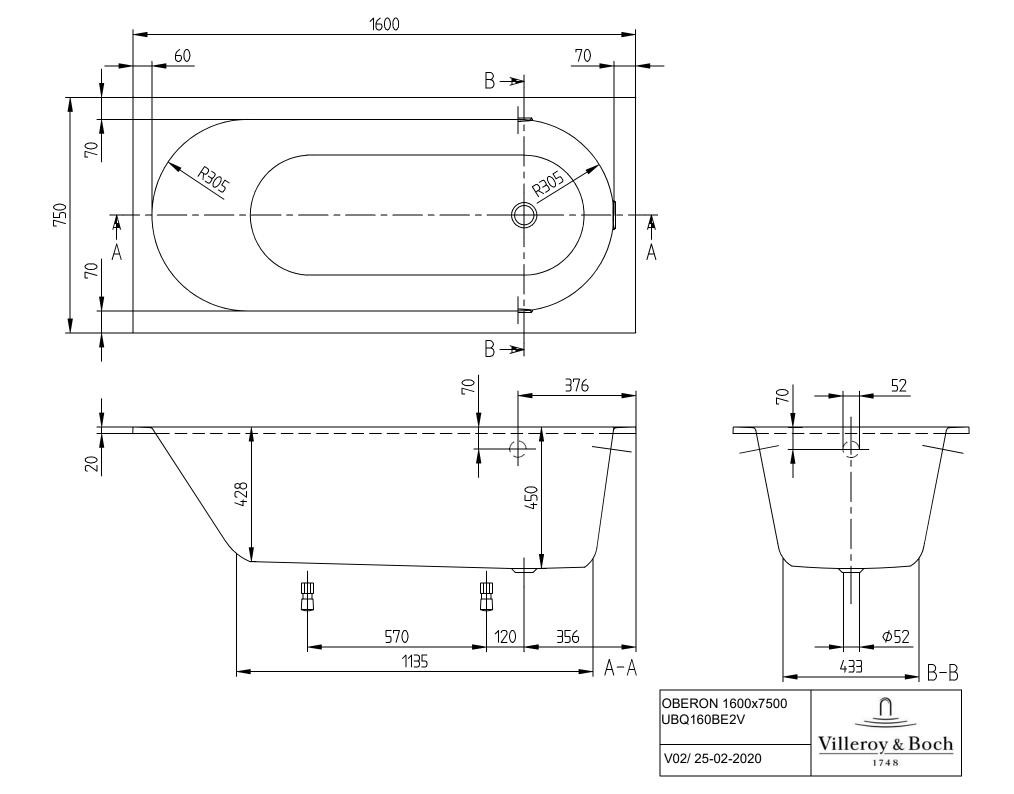

#### 1. POSITION

| Article number           | UBQ160OBE2V-01                                                                                                                                           |
|--------------------------|----------------------------------------------------------------------------------------------------------------------------------------------------------|
| Article title            | Villeroy & Boch Oberon Rectangular bath, 1600 x 750 mm, White Alpin                                                                                      |
| Product designation      | Rectangular bath                                                                                                                                         |
| Collection               | Oberon                                                                                                                                                   |
| PROJECTS                 | DESIGN                                                                                                                                                   |
| Assembly / Assembly type | built-in installation                                                                                                                                    |
| Scope of delivery        | 1 x rectangular bath , 2 x bath<br>support frame (self-adhesive),<br>adjustable from 130 - 180 mm                                                        |
| Ordering information     | Requires extended waste/overflow combination. Overflow hole possible in one of 3 different positions. Holesaw (for drilling the overflow hole) included. |
| Length in mm             | 1600                                                                                                                                                     |
| Width in mm              | 750                                                                                                                                                      |
| Height in mm             | 475                                                                                                                                                      |
| Interior depth           | 450                                                                                                                                                      |
| Weight in kg             | 35,40                                                                                                                                                    |
| Outlet / outlet          | outlet at the foot end                                                                                                                                   |
| Material                 | Quaryl®                                                                                                                                                  |
| Colour name              | White Alpin                                                                                                                                              |
| With feet/base           | Yes                                                                                                                                                      |
| With panel               | No                                                                                                                                                       |
| With overflow            | Yes                                                                                                                                                      |
| With bath support        | No                                                                                                                                                       |
| Capacity                 | 125                                                                                                                                                      |
| Number of people         | 1                                                                                                                                                        |
| For handle mounting      | Yes                                                                                                                                                      |
| Anti-slip class          | Anti-slip class A                                                                                                                                        |
| Seat unit                | 1                                                                                                                                                        |
| EAN number               | 8712335286234                                                                                                                                            |