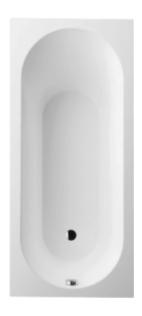

#### 1. POSITION

| Article number           | UBQ160OBE2V-01                                                                                                                                           |
|--------------------------|----------------------------------------------------------------------------------------------------------------------------------------------------------|
| Article title            | Villeroy & Boch Oberon Rectangular bath, 1600 x 750 mm, White Alpin                                                                                      |
| Product designation      | Rectangular bath                                                                                                                                         |
| Collection               | Oberon                                                                                                                                                   |
| PROJECTS                 | DESIGN                                                                                                                                                   |
| Assembly / Assembly type | built-in installation                                                                                                                                    |
| Scope of delivery        | 1 x rectangular bath , 2 x bath<br>support frame (self-adhesive),<br>adjustable from 130 - 180 mm                                                        |
| Ordering information     | Requires extended waste/overflow combination. Overflow hole possible in one of 3 different positions. Holesaw (for drilling the overflow hole) included. |
| Length in mm             | 1600                                                                                                                                                     |
| Width in mm              | 750                                                                                                                                                      |
| Height in mm             | 475                                                                                                                                                      |
| Interior depth           | 450                                                                                                                                                      |
| Weight in kg             | 35,40                                                                                                                                                    |
| Outlet / outlet          | outlet at the foot end                                                                                                                                   |
| Material                 | Quaryl®                                                                                                                                                  |
| Colour name              | White Alpin                                                                                                                                              |
| With feet/base           | Yes                                                                                                                                                      |
| With panel               | No                                                                                                                                                       |
| With overflow            | Yes                                                                                                                                                      |
| With bath support        | No                                                                                                                                                       |
| Capacity                 | 125                                                                                                                                                      |
| Number of people         | 1                                                                                                                                                        |
| For handle mounting      | Yes                                                                                                                                                      |
| Anti-slip class          | Anti-slip class A                                                                                                                                        |
| Seat unit                | 1                                                                                                                                                        |
| EAN number               | 8712335286234                                                                                                                                            |