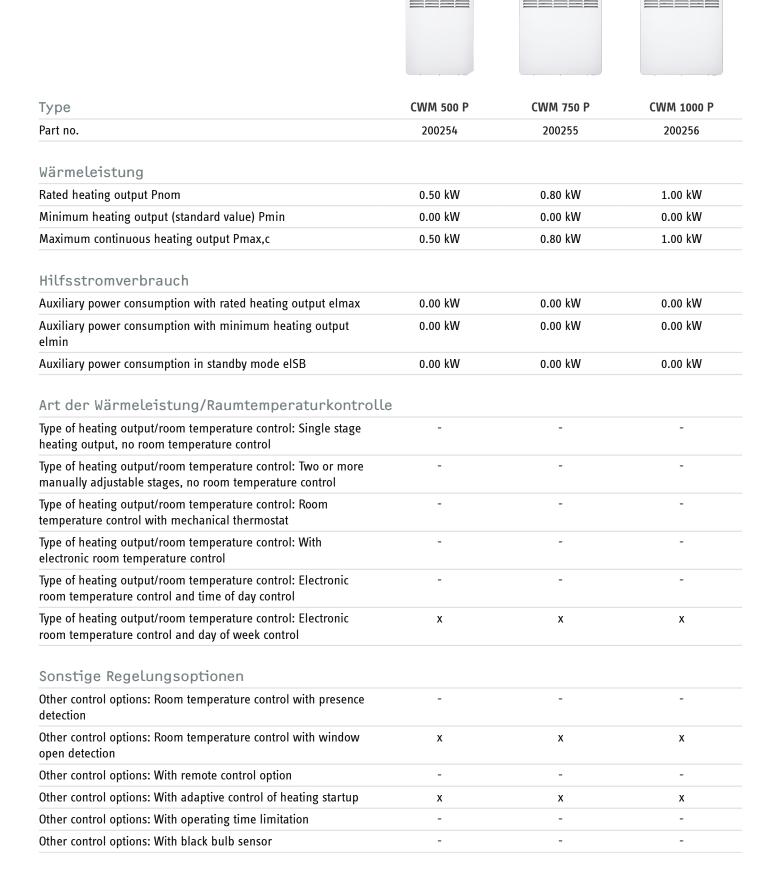

Weekly timer, frost protection and open window detection

Control unit with self-learning capability: automatic calculation of the preheat time in timer mode

ON/OFF switch and overheating protection

| Туре                                                                                                                 | CWM 1500 P | CWM 2000 P | CWM 2500 P |
|----------------------------------------------------------------------------------------------------------------------|------------|------------|------------|
| Part no.                                                                                                             | 200257     | 200258     | 200259     |
| Wärmeleistung                                                                                                        |            |            |            |
| Rated heating output Pnom                                                                                            | 1.50 kW    | 2.00 kW    | 2.50 kW    |
| Minimum heating output (standard value) Pmin                                                                         | 0.00 kW    | 0.00 kW    | 0.00 kW    |
| Maximum continuous heating output Pmax,c                                                                             | 1.50 kW    | 2.00 kW    | 2.50 kW    |
|                                                                                                                      |            |            |            |
| Hilfsstromverbrauch                                                                                                  |            |            |            |
| Auxiliary power consumption with rated heating output elmax                                                          | 0.00 kW    | 0.00 kW    | 0.00 kW    |
| Auxiliary power consumption with minimum heating output elmin                                                        | 0.00 kW    | 0.00 kW    | 0.00 kW    |
| Auxiliary power consumption in standby mode eISB                                                                     | 0.00 kW    | 0.00 kW    | 0.00 kW    |
|                                                                                                                      |            |            |            |
| Art der Wärmeleistung/Raumtemperaturkontrolle                                                                        | 9          |            |            |
| Type of heating output/room temperature control: Single stage heating output, no room temperature control            | -          | -          | -          |
| Type of heating output/room temperature control: Two or more manually adjustable stages, no room temperature control | -          | -          | -          |
| Type of heating output/room temperature control: Room temperature control with mechanical thermostat                 | -          | -          | -          |
| Type of heating output/room temperature control: With electronic room temperature control                            | -          | -          | -          |
| Type of heating output/room temperature control: Electronic room temperature control and time of day control         | -          | -          | -          |
| Type of heating output/room temperature control: Electronic room temperature control and day of week control         | X          | Х          | Х          |
| Sonstige Regelungsoptionen                                                                                           |            |            |            |
| Other control options: Room temperature control with presence detection                                              | -          | -          | -          |
| Other control options: Room temperature control with window open detection                                           | Х          | Х          | х          |
| Other control options: With remote control option                                                                    | -          | -          | -          |
| Other control options: With adaptive control of heating startup                                                      | х          | х          | х          |
| Other control options: With operating time limitation                                                                | -          | -          | -          |
| Other control options: With black bulb sensor                                                                        | -          | -          | -          |