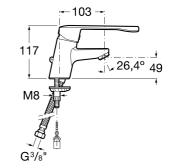

## VICTORIA

PRO - Basin mixer with chain connector. Handle for People with Reduced Mobility.

TECHNICAL DRAWINGS

Application place: Basin Faucet type: Single-lever Finish: Chrome Flexible supply hoses included Handle position: Top Installation type: Deck-mounted Recommended for public spaces Waste type: With chain connector With chain connector