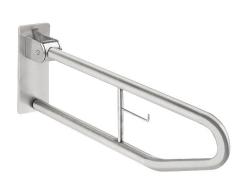

### KWC-No.

**2000103669**Dimensions 100 x 249 x 850 mm (W x H x D)

2000057751 Lenght 700 mm

Foldable grab rail with toilet roll holder for wall mounting, stainless steel, surface satin finished, rough polishing for better surface feel, 32 mm pipe diameter, material thickness 1.2 mm, integrated toilet roll holder, prevention against unmeant folding, gum rubber stop absorber, 4 mm thick mounting plate with three fixing holes, includes

### overall depth

850 mm

700 mm

stainless steel screws and dowels.

Dimensions  $100\times250\times850$  mm (W x H x D) Complying with Norm ÖNORM B 1600:2017 (when upfolded, bar shows max. 20 cm towards room)