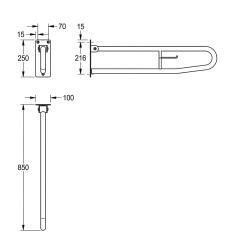

### KWC-No.

**2000103669**Dimensions 100 x 249 x 850 mm (W x H x D)

2000057751 Lenght 700 mm

Foldable grab rail with toilet roll holder for wall mounting, stainless steel, surface satin finished, rough polishing for better surface feel, 32 mm pipe diameter, material thickness 1.2 mm, integrated toilet roll holder, prevention against unmeant folding, gum rubber stop absorber, 4 mm thick mounting plate with three fixing holes, includes

### overall depth

850 mm

700 mm

stainless steel screws and dowels.

Dimensions  $100\times250\times850$  mm (W x H x D) Complying with Norm ÖNORM B 1600:2017 (when upfolded, bar shows max. 20 cm towards room)

| no                             |
|--------------------------------|
| 180 Degree                     |
| no colour                      |
| 3                              |
| no                             |
| yes                            |
| stainless steel                |
| 1.4301 Chrome Nickel steel V2A |
| 1.2 mm                         |
| 850 mm                         |
| 250 mm                         |
| 100 mm                         |
| 32 mm                          |
| satinfinished                  |
| screw                          |
| support bar                    |
| wall mounting                  |