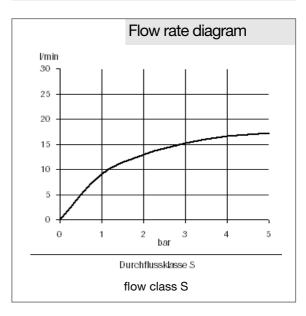

wall mounted basin mixer for concealed 2-hole installation, manufacturer KLUDI GmbH & Co KG KLUDI wall mounted basin mixer for concealed 2-hole installation item no. 38243, DN 15, brass DIN 50930-6, type: wall mounted basin mixer for concealed 2-hole installation, pre-installation set for in-wall installation, ceramic cartridge with hot water safety device Ø 35 mm, noise level DIN 4109 group I, report no. P- IX., flow class S (max. 0,27 l/s), installation depth min. 45 mm to max. 75 mm, mounting-depth-compensation 30 mm with protection sleeve G 1/2, 2 connectors G 1/2 for cold and hot water supply, for pressure type water heater, for continuous line heater, PN 10,