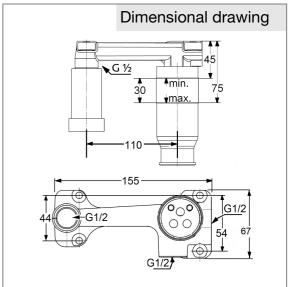

wall mounted basin mixer for concealed 2-hole installation, manufacturer KLUDI GmbH & Co KG KLUDI wall mounted basin mixer for concealed 2-hole installation item no. 38243, DN 15, brass DIN 50930-6, type: wall mounted basin mixer for concealed 2-hole installation, pre-installation set for in-wall installation, ceramic cartridge with hot water safety device Ø 35 mm, noise level DIN 4109 group I, report no. P- IX., flow class S (max. 0,27 l/s), installation depth min. 45 mm to max. 75 mm, mounting-depth-compensation 30 mm with protection sleeve G 1/2, 2 connectors G 1/2 for cold and hot water supply, for pressure type water heater, for continuous line heater, PN 10,