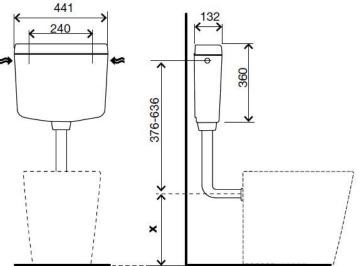

## **Technical Features**

- Single flush (start/stop) 6 litres (adjustable to 7 litres in the inlet valve)
- Certified according to CE EN 14055 CL1
- Acoustic and anti-condensation internal lining
- 132mm thickness
- Stop valve G1/2" included Two positions
- White PS material

#### Accessories

- 4 Flush pipe Ø50/40
- 1 Seal for flush pipe Ø40
- 1 Rubber seal
- 1 Washer
- 2 Suspension fasteners
- 2 Bushing 6mm
- 2 Screws Ø4,2X25

Millimetres measures

**Technical Sheet** 

Gemma

Warranty