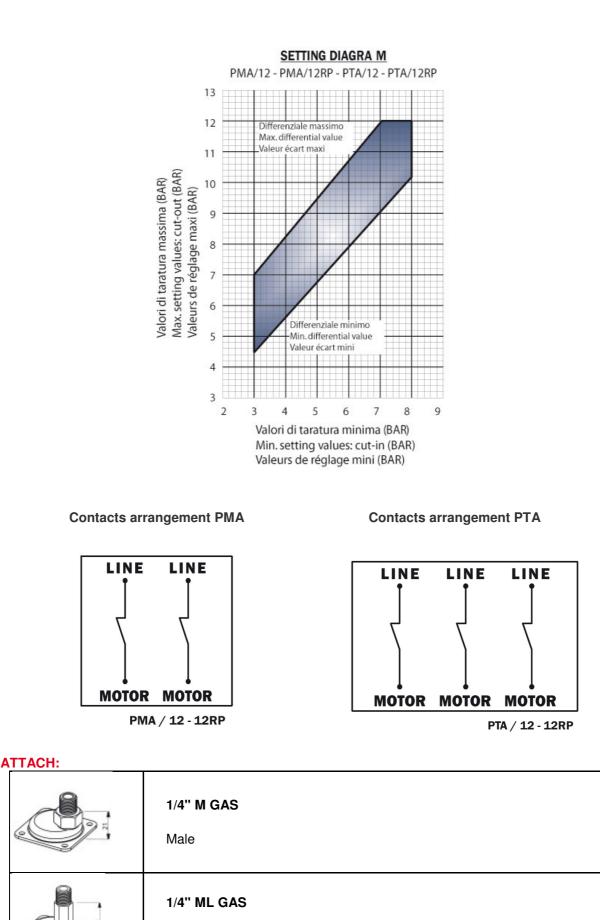

## **TECHNICAL DATA:**

|                   | PMA/12     | PTA/12     |
|-------------------|------------|------------|
| Pressure range:   | 3 - 12 bar | 3 - 12 bar |
| Factory setting:  | 6 - 8 bar  | 6 - 8 bar  |
| Min differential: | 1.5 bar    | 1.5 bar    |
| Max differential: | 5 bar      | 5 bar      |
| Rated current:    | 16A (10A)  | 16A (10A)  |
| Rated voltage:    | 250V       | 500V       |