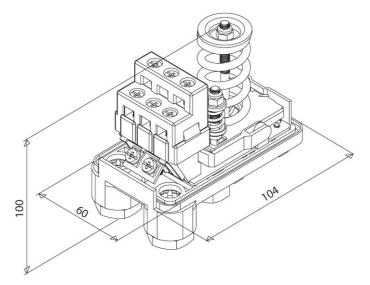

# **DRAWINGS:**

#### **Dimensions PMA/12**

Long male

1/4" MF GAS

Long male

| 1/4" L GAS<br>Side male                          |
|--------------------------------------------------|
| 1/ <b>4" F GAS</b><br>Female                     |
| 1/ <b>4'' FL GAS</b><br>Long female              |
| 1/ <b>4'' FG GAS</b><br>Female revolving nut     |
| 1/4" 4V<br>GAS Female - 4 ways                   |
| 1/2" M GAS<br>Male                               |
| 1/ <b>2'' F GAS</b><br>Female                    |
| <b>1/2" 2V</b><br>1 way ½" + 1 way ¼" Female     |
| <b>3/8'' FG GAS</b><br>Female revolving nut      |
| <b>3/8'' 4V</b><br>3 ways ¼" + 1 way 3⁄8" Female |