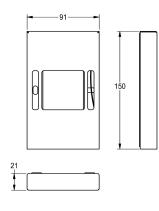

#### 2000101218

Surface-mounted hygiene bag dispenser Dimensions 91 x 150 x 21 mm (W x H x D)

Hygiene bag dispenser for wall mounting, stainless steel, surface satin finished, material thickness 0.8 mm, edges not welded, inboard lug to hold package, withdrawal from front, incl. premounted double side self-adhesive tape and stainless steel

screws and dowels, includes cleaning rag to clean bonding surface. Dimensions  $91 \times 150 \times 21$  mm (W x H x D)

### **Technical Data**

| filling quantity     | 30                             |  |
|----------------------|--------------------------------|--|
| filling quantity uom | pieces                         |  |
| lock                 | no lock                        |  |
| material             | stainless steel                |  |
| material code        | 1.4301 Chrome Nickel steel V2A |  |
| material thickness   | 0.8 mm                         |  |
| overall depth        | 24 mm                          |  |
| overall height       | 150 mm                         |  |
| overall width        | 93 mm                          |  |
| surface finish       | satin finished                 |  |
| type of consumable   | hygiene bag                    |  |
| type of fixing       | screw - glue                   |  |
| type of mounting     | wall mounting                  |  |
| type of operation    | manual operation               |  |