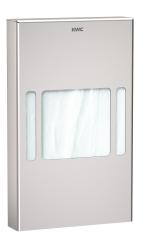

# **KWC** RODAN Hygiene bag dispenser

# Modell-Linie: RODAN | RODX191 Accessories | Hygiene bag dispensers

# KWC-No.

#### 2000101218

Surface-mounted hygiene bag dispenser Dimensions 91 x 150 x 21 mm (W x H x D)

Hygiene bag dispenser for wall mounting, stainless steel, surface satin finished, material thickness 0.8 mm, edges not welded, inboard lug to hold package, withdrawal from front, incl. premounted double side self-adhesive tape and stainless steel