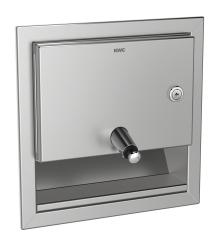

### **KWC** RODAN

Soap dispenser for recessed mounting

### KWC-No.

**2000090069**Dimensions 241 x 243 x 132 mm (W x H x D)

Soap dispenser for recessed mounting, stainless steel, surface satin finished, material thickness 0.8 mm, folded front cover, cylinder lock with KWC standard key, suitable for liquid soaps and lotions, 1 liter soap tank, push button on front, includes stainless steel screws and

dowels.

Dimensions  $241 \times 243 \times 132 \text{ mm} (W \times H \times D)$ 