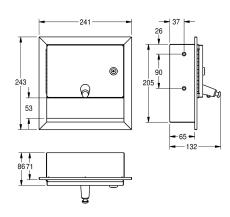

### KWC-No.

**2000090069**Dimensions 241 x 243 x 132 mm (W x H x D)

Soap dispenser for recessed mounting, stainless steel, surface satin finished, material thickness 0.8 mm, folded front cover, cylinder lock with KWC standard key, suitable for liquid soaps and lotions, 1 liter soap tank, push button on front, includes stainless steel screws and

dowels.

Dimensions  $241 \times 243 \times 132 \text{ mm} (W \times H \times D)$ 

### Technical Data

| filling quantity       |   |
|------------------------|---|
| filling quantity uom   |   |
| lock                   |   |
| material               |   |
| material code          |   |
| material thickness     |   |
| overall depth          |   |
| overall height         |   |
| overall width          |   |
| surface finish         |   |
| type of consumable     |   |
| type of fixing         |   |
| type of mounting       | · |
| type of operation      |   |
| type of soap container | · |

| 1                              |
|--------------------------------|
| liter                          |
| key-lock                       |
| stainless steel                |
| 1.4301 Chrome Nickel steel V2A |
| 0.8 mm                         |
| 132 mm                         |
| 243 mm                         |
| 241 mm                         |
| satin finished                 |
| liquid soap                    |
| screw                          |
| recessed mounting              |
| manual operation               |
| integrated refillable tank     |
|                                |