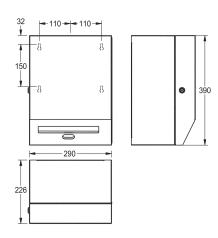

### KWC-No.

**2000090071**Dimensions 290 x 390 x 226 mm (W x H x D)

Touch free paper towel dispenser for wall mounting, stainless steel, surface satin finished, material thickness 0.8 mm, folded cover with cylinder lock and standard KWC key, infrared sensor activity for non-touch operation, integrated tear-off edge, needs 4 pcs. standard D 1.5 V batteries, maintenance free mechanic and easy

paper roll change mechanism, for rolls with max. width 205 mm and max. diameter 200 mm, paper length adjustable to 200, 250 and 300 mm, includes stainless steel screws and dowels.

Dimensions  $290 \times 390 \times 224 \text{ mm} (W \times H \times D)$ 

## Technical Data

| maximum depth/diameter of cons | 220 mm                         |
|--------------------------------|--------------------------------|
| maximum width of consumable    | 205 mm                         |
| filling quantity               | 1                              |
| filling quantity uom           | rolls                          |
| lock                           | key-lock                       |
| material                       | stainless steel                |
| material code                  | 1.4301 Chrome Nickel steel V2A |
| material thickness             | 0.8 mm                         |
| number of batteries            | 4                              |
| overall depth                  | 226 mm                         |
| overall height                 | 390 mm                         |
| overall width                  | 290 mm                         |
| surface finish                 | satin finished                 |
| type of batteries              | D Mono battery 1.5 V           |
| type of consumable             | paper roll                     |
| type of fixing                 | screw                          |
| type of mounting               | wall mounting                  |
| type of operation              | sensor operation               |