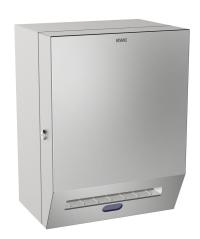

### KWC-No.

**2000090071**Dimensions 290 x 390 x 226 mm (W x H x D)

Touch free paper towel dispenser for wall mounting, stainless steel, surface satin finished, material thickness 0.8 mm, folded cover with cylinder lock and standard KWC key, infrared sensor activity for non-touch operation, integrated tear-off edge, needs 4 pcs. standard D 1.5 V batteries, maintenance free mechanic and easy