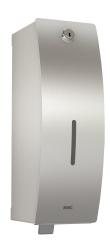

## **KWC** STRATOS

Soap dispenser for wall mounting

## KWC-No.

**2000057379**Dimensions 100 x 304 x 134 mm (W x H x D)

Soap dispenser for wall mounting, stainless steel, surface satin finished, front with lnoxPlus surface refinement for the reduction of finger marks and better cleaning characteristics (easy to clean), material thickness 1.5 mm, curved front cover, cylinder lock with KWC standard key, inspection window on front, suitable for liquid

soaps and lotions, 0.8 liter soap tank, with plastic pull lever, includes stainless steel screws and dowels.

Dimensions  $100 \times 304 \times 134 \text{ mm} (W \times H \times D)$ 