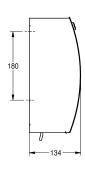

## KWC-No.

**2000057379**Dimensions 100 x 304 x 134 mm (W x H x D)

Soap dispenser for wall mounting, stainless steel, surface satin finished, front with lnoxPlus surface refinement for the reduction of finger marks and better cleaning characteristics (easy to clean), material thickness 1.5 mm, curved front cover, cylinder lock with KWC standard key, inspection window on front, suitable for liquid

soaps and lotions, 0.8 liter soap tank, with plastic pull lever, includes stainless steel screws and dowels.

Dimensions  $100 \times 304 \times 134 \text{ mm} (W \times H \times D)$ 

| 0.8                            |
|--------------------------------|
| liter                          |
| key-lock                       |
| stainless steel                |
| 1.4301 Chrome Nickel steel V2A |
| 1.5 mm                         |
| 134 mm                         |
| 304 mm                         |
| 100 mm                         |
| satin finished                 |
| InoxPlus (anti fingerprint)    |
| liquid soap                    |
| screw                          |
| wall mounting                  |
| manual operation               |
| integrated refillable tank     |