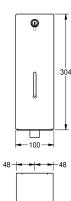

## KWC-No.

**2000057379**Dimensions 100 x 304 x 134 mm (W x H x D)

Soap dispenser for wall mounting, stainless steel, surface satin finished, front with lnoxPlus surface refinement for the reduction of finger marks and better cleaning characteristics (easy to clean), material thickness 1.5 mm, curved front cover, cylinder lock with KWC standard key, inspection window on front, suitable for liquid

soaps and lotions, 0.8 liter soap tank, with plastic pull lever, includes stainless steel screws and dowels.

Dimensions  $100 \times 304 \times 134 \text{ mm} (W \times H \times D)$ 

| 0.8                            |
|--------------------------------|
| liter                          |
| key-lock                       |
| stainless steel                |
| 1.4301 Chrome Nickel steel V2A |
| 1.5 mm                         |
| 134 mm                         |
| 304 mm                         |
| 100 mm                         |
| satin finished                 |
| InoxPlus (anti fingerprint)    |
| liquid soap                    |
| screw                          |
| wall mounting                  |
| manual operation               |
| integrated refillable tank     |