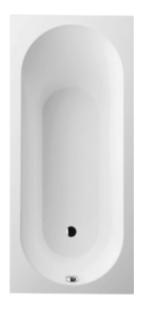

#### 1. POSITION

| Article number           | UBQ1700BE2V-01                                                                                                                                           |
|--------------------------|----------------------------------------------------------------------------------------------------------------------------------------------------------|
| Article title            | Villeroy & Boch Oberon Rectangular<br>bath Solo, 1700 x 750 mm, White<br>Alpin                                                                           |
| Product designation      | Rectangular bath                                                                                                                                         |
| Collection               | Oberon                                                                                                                                                   |
| PROJECTS                 | DESIGN                                                                                                                                                   |
| Assembly / Assembly type | built-in installation                                                                                                                                    |
| Scope of delivery        | 1 x rectangular bath , 2 x bath<br>support frame (self-adhesive),<br>adjustable from 130 - 180 mm                                                        |
| Ordering information     | Requires extended waste/overflow combination. Overflow hole possible in one of 3 different positions. Holesaw (for drilling the overflow hole) included. |
| Length in mm             | 1700                                                                                                                                                     |
| Width in mm              | 750                                                                                                                                                      |
| Height in mm             | 475                                                                                                                                                      |
| Interior depth           | 450                                                                                                                                                      |
| Weight in kg             | 41,50                                                                                                                                                    |
| Outlet / outlet          | outlet at the foot end                                                                                                                                   |
| Material                 | Quaryl®                                                                                                                                                  |
| With feet/base           | Yes                                                                                                                                                      |
| With panel               | No                                                                                                                                                       |
| With overflow            | Yes                                                                                                                                                      |
| With bath support        | No                                                                                                                                                       |
| Capacity                 | 135                                                                                                                                                      |
| Number of people         | 1                                                                                                                                                        |
| For handle mounting      | Yes                                                                                                                                                      |
| Anti-slip class          | Anti-slip class A                                                                                                                                        |
| Seat unit                | 1                                                                                                                                                        |
| EAN number               | 8712335286944                                                                                                                                            |