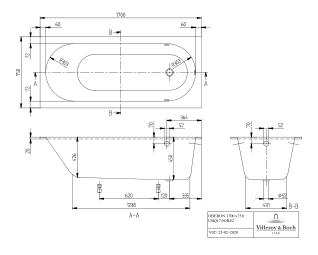

|
| Anti-slip class          | Anti-slip class A                                                                                                                                        |
| Seat unit                | 1                                                                                                                                                        |
| EAN number               | 8712335286944                                                                                                                                            |



PROJECTS

# COLOUR

#### **COLOUR DESIGNATION**



White Alpin



# TECHNICAL DRAWINGS

## UBQ1700BE2V-01