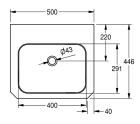

1

front panel with 45° corner edges, prewelded mounting brackets, mounting conform EN 31, includes screws and dowels.

Dimensions  $500 \times 150 \times 446 \text{ mm} (W \times H \times D)$ 

| Washbasin                      |
|--------------------------------|
| Center                         |
| 141 mm                         |
| satin finished                 |
| 291 mm                         |
| rounded rectangle              |
| 400 mm                         |
| no colour                      |
| stainless steel                |
| 1.4301 Chrome Nickel steel V2A |
| 1 mm                           |
| 446 mm                         |
| 150 mm                         |
| 500 mm                         |
| yes                            |
| back                           |
| no                             |
| DN 32                          |
| no                             |
| optional                       |
| satin finished                 |
| yes                            |
| wall mounting                  |
| plug waste                     |
|                                |

# KWC ANIMA Single washbasin

Modell-Linie: ANIMA | WT500C Washbasins & Washtroughs | Wash basins

| waste hole position   | centre back |
|-----------------------|-------------|
| waste hole projection | 220 mm      |
| waste kit included    | yes         |
| waste size            | DN 32       |
| waste sleeve included | no          |