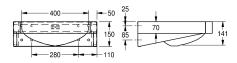

1

front panel with 45° corner edges, prewelded mounting brackets, mounting conform EN 31, includes screws and dowels.

Dimensions  $500 \times 150 \times 446 \text{ mm} (W \times H \times D)$ 

| Washbasin                      |
|--------------------------------|
| Center                         |
| 141 mm                         |
| satin finished                 |
| 291 mm                         |
| rounded rectangle              |
| 400 mm                         |
| no colour                      |
| stainless steel                |
| 1.4301 Chrome Nickel steel V2A |
| 1 mm                           |
| 446 mm                         |
| 150 mm                         |
| 500 mm                         |
| yes                            |
| back                           |
| no                             |
| DN 32                          |
| no                             |
| optional                       |
| satin finished                 |
| yes                            |
| wall mounting                  |
| plug waste                     |
|                                |