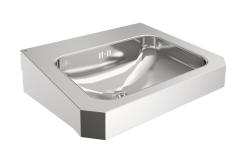

#### 2000103094

With 35 mm diameter tap hole, centered

Single wash basin for wall mounting, stainless steel, surface satin finished, material thickness 1 mm, seamless welded bowl with diameter 400 x 300 x 135 mm, rectangular shape, 105 mm tap ledge, with overflow, 1 1/4" plug waste, drainage rewards centric,

1

front panel with 45° corner edges, prewelded mounting brackets, mounting conform EN 31, includes screws and dowels.

Dimensions  $500 \times 150 \times 446 \text{ mm} (W \times H \times D)$ 

| Washbasin                      |
|--------------------------------|
| Center                         |
| 141 mm                         |
| satin finished                 |
| 291 mm                         |
| rounded rectangle              |
| 400 mm                         |
| no colour                      |
| stainless steel                |
| 1.4301 Chrome Nickel steel V2A |
| 1 mm                           |
| 446 mm                         |
| 150 mm                         |
| 500 mm                         |
| yes                            |
| back                           |
| no                             |
| DN 32                          |
| no                             |
| optional                       |
| satin finished                 |
| yes                            |
| wall mounting                  |
| plug waste                     |
|                                |