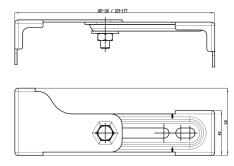

## Technical Data

| overall depth  |  |  |  |
|----------------|--|--|--|
| overall height |  |  |  |
| overall width  |  |  |  |
| quantity       |  |  |  |
| quantity uom   |  |  |  |

| 177 mm |
|--------|
| 40 mm  |
| 60 mm  |
| 2      |
| pieces |