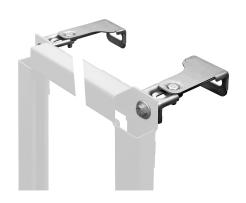

### KWC-No.

2000100867 AQUAFIX wall bracket set for pre-wall installation packaging unit: 2 items.

AQUAFIX wall brackets for pre-wall installation, for fastening AQUAFIX installation elements on masonry or in front of the single

plank wall, continuously adjustable in depth, for individual mounting, galvanized steel, fixing material included, packing unit 2 pieces.