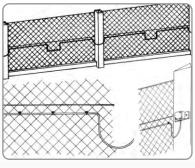

EMF** (Electric and Magnetic Fields), normal **wind, rain** and **other weather conditions, animal**, **vegetation** and **other disturbances**.

The newest Wind/Temperature Sensor, an add-on for AN-306 and AN-307 makes AN Detectors the precisest Perimeter Protection System with lowest level of false alarms with dynamic sensitivity adjustment in case of very windy weather and significant drop of temperature.

# Re de la constant de

### **Features**

- 1 channel with **up to 300m** of perimeter protection
- New DSIGP® technology, NEW Wind/Temp Sensor add-on
- Protection for Lightnings and other electrical disturbances
- 3D adjustments: **Dynamic Sensitivity**, No. of **Beats** and **Time**
- Easy to install and simple to use
- Low Power Consumption (save up to 40%)
- Very cost effective



Special sensor cable wiring example

## Technical Specification

| Master unit housing: | Aluminum waterproof (IP65) |
|----------------------|----------------------------|
| Weight               | 970 g                      |
| Dimensions           | 175 x 80 x 60 mm           |
| End unit housing:    | Aluminum waterproof (IP65) |
| Weight               | 140 g                      |
| Dimensions           | 50 x 45 x 30 mm            |
| Working temperature: | From -30°C to +70°C        |
| Technology:          | New unique DSIGP®          |
| Power supply:        | 8.0 VDC to 18.0 VDC        |
| Power consumption:   | Less than 1 W              |
| Relays:              | 2 relays, NC               |
|                      |                            |

# Wiring diagram example



##