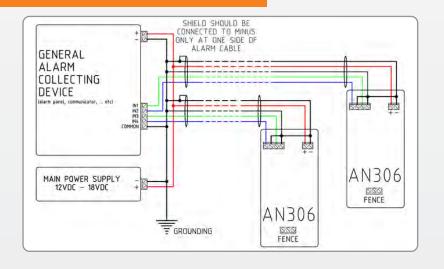

ve



Special sensor cable wiring example

## Technical Specification

| Master unit housing: | Aluminum waterproof (IP65) |
|----------------------|----------------------------|
| Weight               | 970 g                      |
| Dimensions           | 175 x 80 x 60 mm           |
| End unit housing:    | Aluminum waterproof (IP65) |
| Weight               | 140 g                      |
| Dimensions           | 50 x 45 x 30 mm            |
| Working temperature: | From -30°C to +70°C        |
| Technology:          | New unique DSIGP®          |
| Power supply:        | 8.0 VDC to 18.0 VDC        |
| Power consumption:   | Less than 1 W              |
| Relays:              | 2 relays, NC               |
|                      |                            |

# Wiring diagram example



### Accessories



SK-300/350/1000 Special sensor cable



Tie wraps



Wind & Temp Sensor



GSM Alarm System & Communicator Cinterion Quad GSM module



AC-300 Junction box