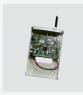

# **Wire Fence Vibration Detector**

**AN-306** is a **one channel wire fence vibration detector** to protect **up to 300m of wire fence** with up to 350m of SK special sensor cable in case someone wants to pass or break into the restricted area.

## Technical Specification

| Master unit housing: | Aluminum waterproof (IP65) |
|----------------------|----------------------------|
| Weight               | 970 g                      |
| Dimensions           | 175 x 80 x 60 mm           |
| End unit housing:    | Aluminum waterproof (IP65) |
| Weight               | 140 g                      |
| Dimensions           | 50 x 45 x 30 mm            |
| Working temperature: | From -30°C to +70°C        |
| Technology:          | New unique DSIGP®          |
| Power supply:        | 8.0 VDC to 18.0 VDC        |
| Power consumption:   | Less than 1 W              |
| Relays:              | 2 relays, NC               |
|                      |                            |