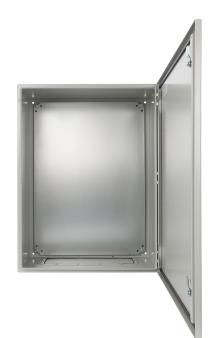

## **DESTINATION**

AWOH series of hermetic metal enclosures providing protection against external factors such as water (moisture) and dust (dirt). Appropriate edge design, a cast gasket on the door and metal lock(s) ensure an IP66 rating (IP protection rating).

Enclosure and door are made from 1.2mm thick sheet metal, the mounting plate from 1.5mm sheet metal. This ensures high resistance to mechanical damage - resistance class IK10 (degrees of mechanical strength IK).