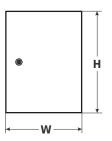

## **TECHNICAL DATA**

| External dimensions of enclosure | W=600, H=800, D=300 [+/-2 mm]                                              |
|----------------------------------|----------------------------------------------------------------------------|
| Mounting plate dimensions        | W,=550, H,=765 [+/-2 mm]                                                   |
| Net/gross weight                 | 26,7 / 28 [kg]                                                             |
| Destination                      | outdoor                                                                    |
| Closing                          | 2 x double-bit lock                                                        |
| Material                         | Enclosure and door - sheet, thickness: 1,2mm; mounting plate - sheet 1,5mm |
|                                  | anticorrosion protection; Colour: RAL7035, grey, struktural                |
| Degree of protection EN60529     | IP66                                                                       |
| Operating conditions             | -10°C ÷ +40°C, Relative humidity 20%90%, without condensation              |
| Declarations, warranty           | CE, 2 years                                                                |
| Notes                            | changeable door – right or left                                            |
|                                  |                                                                            |