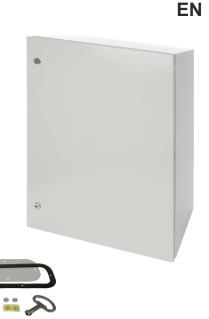

Enclosures are protected against corrosion and finished with textured epoxy polyester grey paint - RAL7035 (grey structure). Their quality and aesthetically design make them perfectly siutable to modern residential, office and industrial buildings

## **TECHNICAL DATA**

| External dimensions of enclosure | W=600, H=800, D=300 [+/-2 mm]                                              |
|----------------------------------|----------------------------------------------------------------------------|
| Mounting plate dimensions        | W,=550, H,=765 [+/-2 mm]                                                   |
| Net/gross weight                 | 26,7 / 28 [kg]                                                             |
| Destination                      | outdoor                                                                    |
| Closing                          | 2 x double-bit lock                                                        |
| Material                         | Enclosure and door - sheet, thickness: 1,2mm; mounting plate - sheet 1,5mm |
|                                  | anticorrosion protection; Colour: RAL7035, grey, struktural                |
| Degree of protection EN60529     | IP66                                                                       |
| Operating conditions             | -10°C ÷ +40°C, Relative humidity 20%90%, without condensation              |
| Declarations, warranty           | CE, 2 years                                                                |
| Notes                            | changeable door – right or left                                            |
|                                  |                                                                            |