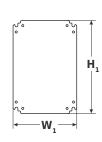

## **TECHNICAL DATA**

| External dimensions of enclosure | W=600, H=800, D=300 [+/-2 mm]                                              |
|----------------------------------|----------------------------------------------------------------------------|
| Mounting plate dimensions        | W,=550, H,=765 [+/-2 mm]                                                   |
| Net/gross weight                 | 26,7 / 28 [kg]                                                             |
| Destination                      | outdoor                                                                    |
| Closing                          | 2 x double-bit lock                                                        |
| Material                         | Enclosure and door - sheet, thickness: 1,2mm; mounting plate - sheet 1,5mm |
|                                  | anticorrosion protection; Colour: RAL7035, grey, struktural                |
| Degree of protection EN60529     | IP66                                                                       |
| Operating conditions             | -10°C ÷ +40°C, Relative humidity 20%90%, without condensation              |
| Declarations, warranty           | CE, 2 years                                                                |
| Notes                            | changeable door – right or left                                            |
|                                  |                                                                            |