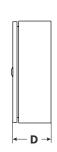

## **TECHNICAL DATA**

| External dimensions of enclosure | W=600, H=800, D=300 [+/-2 mm]                                              |
|----------------------------------|----------------------------------------------------------------------------|
| Mounting plate dimensions        | W,=550, H,=765 [+/-2 mm]                                                   |
| Net/gross weight                 | 26,7 / 28 [kg]                                                             |
| Destination                      | outdoor                                                                    |
| Closing                          | 2 x double-bit lock                                                        |
| Material                         | Enclosure and door - sheet, thickness: 1,2mm; mounting plate - sheet 1,5mm |
|                                  | anticorrosion protection; Colour: RAL7035, grey, struktural                |
| Degree of protection EN60529     | IP66                                                                       |
| Operating conditions             | -10°C ÷ +40°C, Relative humidity 20%90%, without condensation              |
| Declarations, warranty           | CE, 2 years                                                                |
| Notes                            | changeable door – right or left                                            |
|                                  |                                                                            |