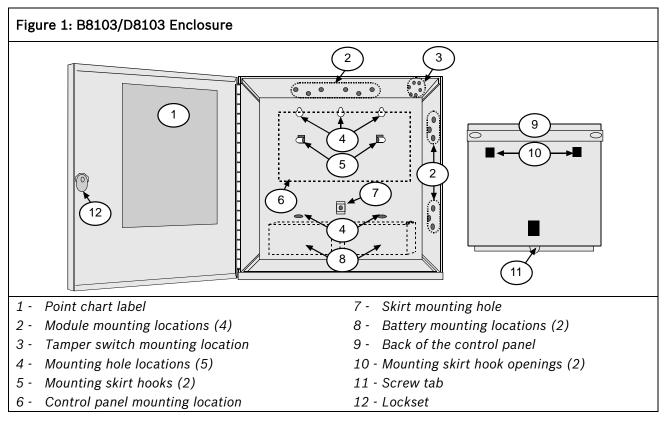

## 2.0 Installation

Refer to Figure 1 for enclosure details and mounting locations.