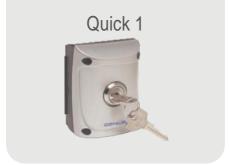

Outdoor key-operated selector switch, one contact in NO/NC exchange, anti-break-in.

| Code*        | Package |
|--------------|---------|
| JA31101 - 10 | 1       |

\*(a different key number corresponds to each code).