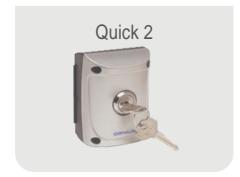

Outdoor key-operated selector switch, two contacts in NO/NC exchange, anti-break-in.

| Code*        | Package |
|--------------|---------|
| JA31301 - 10 | 1       |

 $^{\star}$ (a different key number corresponds to each code).