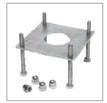

## ACCESSORIES FOR QUICK

COLUMN For photocells. Package 2 pcs. H 100 cm.

H 100 cm.

Code JA326

FOUNDATION PLATE For column.

Code JA328

FIXING PLATE Side embossed plate. 1 pair

Code JA331