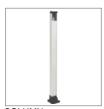

## ACCESSORIES FOR QUICK

COLUMN For photocells. Package 2 pcs. H 100 cm.

H 100 cm.

Code JA326

FOUNDATION PLATE For column.

Code JA328

FIXING PLATE Side embossed plate. 1 pair

Code JA331