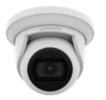

# ANE-L6012R

2MP Super-Compact IR Flateye Camera

# **ANE-L6012R**

### 2MP Super-Compact IR Flateye Camera