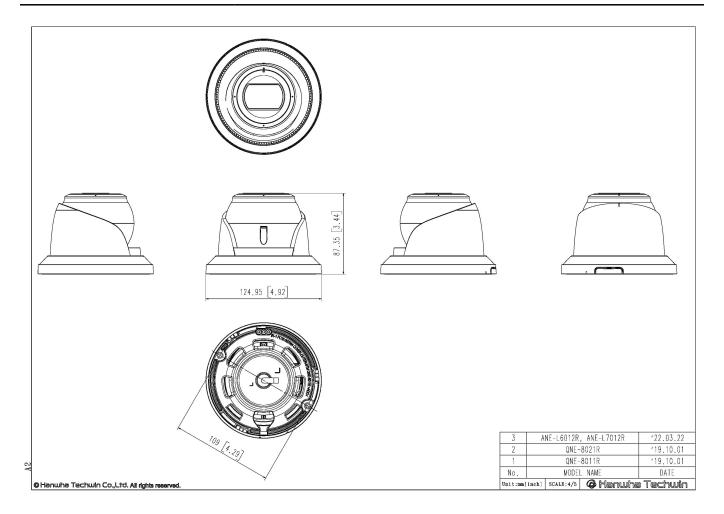

|
| Detect (25DDM/ QDDF)              | 27.0~(04.52#\                                                                                                                                                                |

Detect (25PPM/8PPF) 27.9m(91.53ft)

Design and specifications are subject to change without notice. The latest product information / specification can be found at HanwhaVision.com. Hanwha Vision is formerly known as Hanwha Techwin.





| Observe (63PPM/ 19PPF)    | 11.2m(36.61ft) |
|---------------------------|----------------|
| Recognize (125PPM/ 38PPF) | 5.6m(18.31ft)  |
| Identify (250PPM/ 76PPF)  | 2.8m(9.15ft)   |



# **ANE-L6012R**

2MP Super-Compact IR Flateye Camera







CAD Unit:mm [inch]