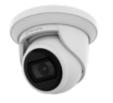

# ANE-L6012R

2MP Super-Compact IR Flateye Camera

# **ANE-L6012R**

### 2MP Super-Compact IR Flateye Camera