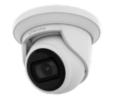

# ANE-L6012R

2MP Super-Compact IR Flateye Camera

# **ANE-L6012R**

### 2MP Super-Compact IR Flateye Camera