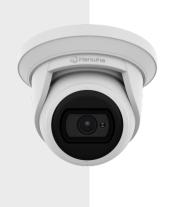

# ANE-L6012R

2MP Super-Compact IR Flateye Camera

# **ANE-L6012R**

### 2MP Super-Compact IR Flateye Camera