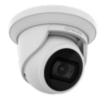

# ANE-L6012R

2MP Super-Compact IR Flateye Camera

# **ANE-L6012R**

### 2MP Super-Compact IR Flateye Camera