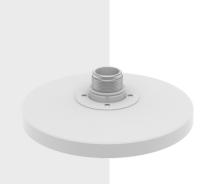

# SBP-250HMW

**Hanging Adaptor** 

### **Key Features**

- Color: White
- Material: Aluminum
- Product dimensions / Weight: ø265x74.0mm(ø10.4x2.91"), 450g(0.99lb)
- Mount screw size: TR20

## SBP-250HMW

Hanging Adaptor

#### **Specifications**

| Mechanical                  |                                                                                                    |
|-----------------------------|----------------------------------------------------------------------------------------------------|
| Color                       | White                                                                                              |
| Material                    | Aluminum                                                                                           |
| RAL code                    | RAL9003                                                                                            |
| Product dimensions / weight | ø265x74.0mm(ø10.4x2.91"), 450g(0.99lb)                                                             |
| Mount Screw size            | TR20                                                                                               |
| Max. load                   | 3.5kg                                                                                              |
| Supported products          | PNM-8082VT, PNM-9084QZ(1), PNM-9002VQ, PNM-9022V, PNM-9031RV, PNM-C9022RV, PNM-C16083RVQ/C32083RVQ |