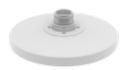

# SBP-250HMW

**Hanging Adaptor** 

### **Key Features**

- Color: White
- Material: Aluminum
- Product dimensions / Weight: ø265x74.0mm(ø10.4x2.91"), 450g(0.99lb)
- Mount screw size: TR20

## SBP-250HMW

Hanging Adaptor

#### **Specifications**

| Mechanical                  |                                                                                                    |
|-----------------------------|----------------------------------------------------------------------------------------------------|
| Color                       | White                                                                                              |
| Material                    | Aluminum                                                                                           |
| RAL code                    | RAL9003                                                                                            |
| Product dimensions / weight | ø265x74.0mm(ø10.4x2.91"), 450g(0.99lb)                                                             |
| Mount Screw size            | TR20                                                                                               |
| Max. load                   | 3.5kg                                                                                              |
| Supported products          | PNM-8082VT, PNM-9084QZ(1), PNM-9002VQ, PNM-9022V, PNM-9031RV, PNM-C9022RV, PNM-C16083RVQ/C32083RVQ |